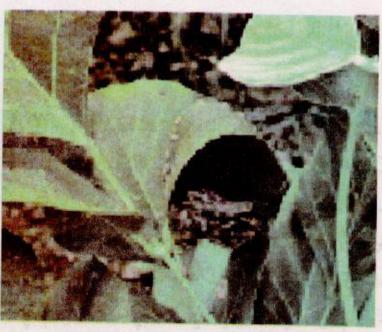

# کوئی دیتاانڈے،کوئی دیتائتے

ریحانہ اور فرزانہ کا امتحان ختم ہو چکاتھا۔ دونوں بہنیں چھٹیوں کا مزہ لے رہی تھیں۔ ایک دن دو پہر میں دونوں اپنے کمرے میں لیٹی ہوئی تھیں۔
ریحانہ بولی , بہن! دیکھونا وہ دوگورتے تنکے چن رہی ہیں اور انہیں ڈال پرجمع کررہے ہیں۔
فرزانہ , ہاں! یہ اپنا گھونسلہ بنارہے ہیں۔ پھر گھونسلے میں گوریاانڈے دے گی۔انڈوں سے ان کے بیچ نکلیں گے۔
گوریاانڈے دے گی۔انڈوں سے ان کے بیچ نکلیں گے۔
ریحانہ،انڈے دیکھنے کو بہت بیتا بھی ۔

گری بوسے لگی۔اس نے جمرو کے پرمٹی کے پیالے میں پانی رکھ دیا۔ پچھ دنوں بعد گوریانے تین چھوٹے

اورسفیدانڈے دیئے۔ ریحانہ زور سے چلائی۔ بہن بہن! گھونسلے میں انڈے آگئے۔

فرزانہ بولی غلطی سے بھی انڈوں کومت چھونا نہیں تو انڈوں سے بچنہیں ٹکلیں گے۔ سے نہیں گلیں گے۔

کچھ دنوں بعداس گھونسلے سے چیں چیں کی آواز آنے

فرزانہ نے گھونسلے میں جھا نکا تو خوشی سے جھوم اٹھی۔ انڈوں سے تین چھوٹے چھوٹے گوریا کے جو بچے نکلے تھے۔

يتايخ:

| کون کون سے جاندارانڈے دیتے ہیں؟ | (i) | 1 |
|---------------------------------|-----|---|
|                                 |     |   |