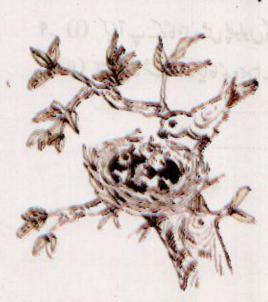

کچھ دنوں بعداس گھونسلے سے چیں چیں کی آواز آنے

فرزانہ نے گھونسلے میں جھا نکا تو خوشی سے جھوم اٹھی۔ انڈوں سے تین چھوٹے چھوٹے گوریا کے جو بچے نکلے تھے۔

يتايخ:

| کون کون سے جاندارانڈے دیتے ہیں؟ | (i) | 1 |
|---------------------------------|-----|---|
|                                 |     |   |