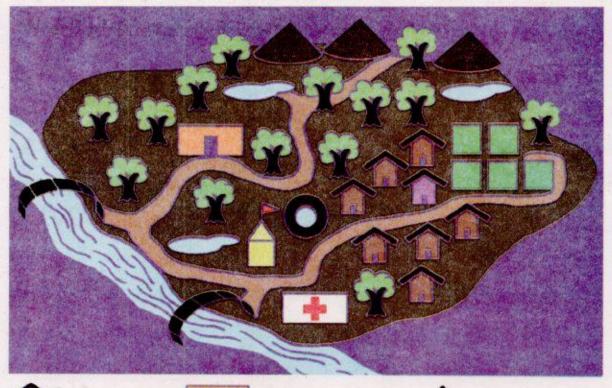

کہا۔'' میراباجی پڑھنے کیلئے بھوونیشور جاناچاہتی تھی۔ابائے کہااییانہیں ہوسکتا۔وہاں اسے ہاسل میں رہنا ہوگا۔اسے وہاں کوئی ویکھنے والانہیں ہوگا۔ابانے کہا پڑھنا ہوتا ہوتو یہیں پڑھوورنہ پڑھنا بند کردو۔ باجی رونے ہوگئ۔امی نے سمجھاتے ہوئے کہالڑکیاں آسان کی سیر کررہی ہیں اور آپ اسے بھوونیشورنہیں جانے دینا چاہتے ہیں۔ چچانے کہالڑکیاں پڑھیں گا۔یاوگھیک کہدرہے ہیں۔اخیر میں یہی طے پایا کہ باجی پڑھنے جا کیں گی۔

TO THE STREET SALES AND STREET STREET

4210-5 2017-508-7227-1040 / 720 3503

CONTRACTOR OF THE PROPERTY OF THE PARTY OF T

9697725F

のたりというないとなってい

(0) ソブレングとうりいましてしまいいると

大学 からかい 大学 からない 大学

## آ وُبنا ئيس نقشه

ایک دن ادیب کے والد نے اسے خط ڈالنے ، ڈاک خانہ بھیجا۔ نیچے اس راستے کا ایک فطری نقشہ دیا گیا ہے۔ اس نقشے میں راستے میں آ رہی الگ الگ چیزوں اور جگہوں کوکسی نہ کسی نشان سے دیکھایا گیا ہے۔





S S.A. 2015-16 (FREE

ا۔ وے گئے فطری نقشے کود کھ کر بتائے کہ اویب کواپنے گھرے ڈاک خانہ جانے کے راستے میں کیا کیا ملے گا؟

.....

۲۔ جب آپ اپنے گھر سے اسکول جاتے ہیں تو آپ کوراستے میں پیڑ، کنواں ،مندر وغیرہ ملتے ہوں گے۔ اپنے گھر سے اسکول پہنچنے تک کے راستے کا فطری نقشہ بنا ہے ۔ راستے میں آر ہی چیز وں اور جگہوں کی نشاند ہی کر کے دکھا ہے ۔ آپ اپنے من چاہے نشان بنا سکتے ہیں لیکن انہیں نیچے بتانا مت بھو لئے گا۔

نثان كيابنام؟

S.S.A. 2015-16 (FREE)

ادیب کی بہن زہرہ نے سمت کو پیچاننا سیھے لیا ہے۔ وہ طلوع ہوتے سورج کا سہارا لے کریہ بتاسکتی ہے کہ اس کا گھر،اسکول یا کوئی اور جگہ کس سمت میں ہے۔ ایک دن اس نے اپنے اسکول کے پاس پڑوس کی جگہوں کوان کے سمت کے مطابق کا غذیر بنایا۔ زہرہ کا نقشہ:



ادیب نے جب زہرہ کا بنایا ہوا نقشہ دیکھا تو بولا نقشہ تو تمہارا بالکل صحیح ہے۔ لیکن کاغذ پر جب نقشہ بناتے