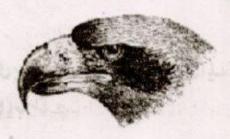

(ii) ہمارے منھ میں کچھ دانت ہمیں کھانے کی چیزوں کو کاشنے میں مدد کرتے ہیں تو کچھ چھیلنے میں اور کچھ چبانے میں ۔تصویر میں نتیوں طرح کے دانتوں کی پہچان کیجئے۔