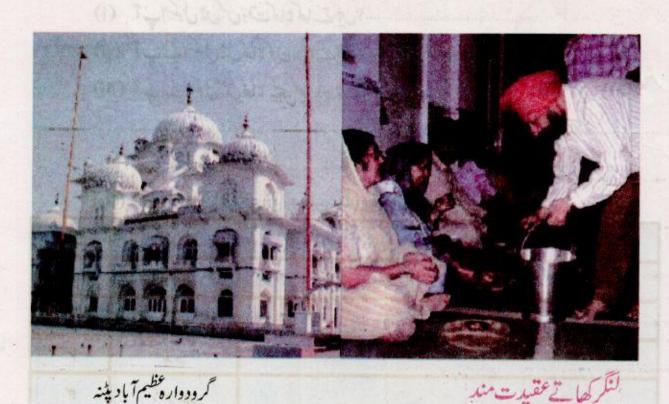

کے اسکول میں |         |
| 1     |                    |                     | 1                   |                |         |
|       | 419                |                     |                     |                |         |

| کانے کی چزیں | נט     | زتيب |
|--------------|--------|------|
|              | سوموار |      |
|              | منگل   | r    |
|              | o.i    | •    |
|              | جعرات  | 4    |
|              | **     | ۵    |
|              | *      | 1    |

آپ کے اسکول میں دو پہر کا کھا ناملتا ہوگا۔ کچھا سے بھی رہائش اسکولی ہیں جہاں بچے رہ کر پڑھتے ہیں۔ان کے صبح وشام، دو پہر، رات کے کھانے کا انظام وہیں رہتا ہے۔ اا.. (i) کیا آپ کے پاس پڑوس کوئی رہائشی اسکول ہے؟ (ii) آپس میں مشورہ کر کے لکھنے کہ رہائش اسکولوں میں کھا نا بنانے اور کھلانے کانظم کیسے ہوتا ہے؟



﴿ سکھوں کی عبادت گاہ کوگرودوارہ کہتے ہیں۔ پیٹنہ صاحب میں سکھوں کے دسویں گرو' گروگودند سکھ' پیدا ہوئے تھے۔ وہاں ایک بہت بڑا گردوارہ ہے جو'' تخت ہر مندرصاحب'' کہلا تا ہے۔ یہاں سبجی عقیدت مندوں کے لئے کھانا کھلانے کا انتظام رہتا ہے۔ جے لنگر کہا جاتا ہے۔ لنگر میں سب لوگ بیٹھ کرکھانا کھاتے ہیں۔کھانے کے سامان لانے ، ڈھونے ،کاٹے ،پکانے اورکھلانے کا کام بھی سکھ بھائی لوگ مل کرکرتے ہیں۔ برتنوں کی صفائی کا کام بھی لوگ مل کرکرتے ہیں۔ برتنوں کی صفائی کا کام بھی لوگ مل کرخود ہی کرلیتے ہیں۔ لنگر کا پوراا نظام لوگوں کی مدد پر مخصر ہے۔

# طرح طرح کے ذاکتے

کھانے کی چیزیں کئی طرح کی ہوتی ہیں۔ان کے ذائقے بھی الگ الگ ہوتے ہیں۔ پچھ کھانے کی چیزیں میٹھی ہوتی ہیں تو پچھٹیکھی۔

ا۔ نیچے کچھ چیزوں کے نام دئے گئے ہیں۔آپان کا ذا نقد بتائے۔

| ذا نَقَ           | کھانے کی چیزیں | نبرشار |  |
|-------------------|--