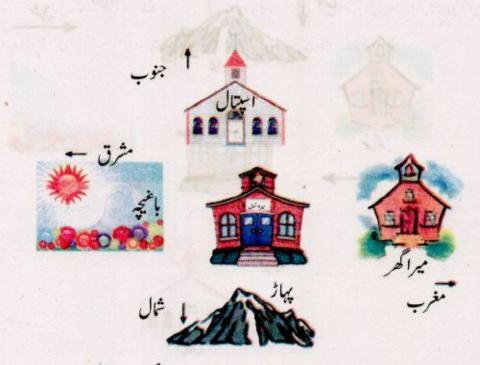

نقشہ دیا گیا ہے۔ اس نقشے میں راستے میں آ رہی الگ الگ چیزوں اور جگہوں کوکسی نہ کسی نشان سے دیکھایا گیا ہے۔





S S.A. 2015-16 (FREE

ا۔ وے گئے فطری نقشے کود کھ کر بتائے کہ اویب کواپنے گھرے ڈاک خانہ جانے کے راستے میں کیا کیا ملے گا؟

.....

۲۔ جب آپ اپنے گھر سے اسکول جاتے ہیں تو آپ کوراستے میں پیڑ، کنواں ،مندر وغیرہ ملتے ہوں گے۔ اپنے گھر سے اسکول پہنچنے تک کے راستے کا فطری نقشہ بنا ہے ۔ راستے میں آر ہی چیز وں اور جگہوں کی نشاند ہی کر کے دکھا ہے ۔ آپ اپنے من چاہے نشان بنا سکتے ہیں لیکن انہیں نیچے بتانا مت بھو لئے گا۔

نثان كيابنام؟

S.S.A. 2015-16 (FREE)

ادیب کی بہن زہرہ نے سمت کو پیچاننا سیھے لیا ہے۔ وہ طلوع ہوتے سورج کا سہارا لے کریہ بتاسکتی ہے کہ اس کا گھر،اسکول یا کوئی اور جگہ کس سمت میں ہے۔ ایک دن اس نے اپنے اسکول کے پاس پڑوس کی جگہوں کوان کے سمت کے مطابق کا غذیر بنایا۔ زہرہ کا نقشہ:



ادیب نے جب زہرہ کا بنایا ہوا نقشہ دیکھا تو بولا نقشہ تو تمہارا بالکل صحیح ہے۔ لیکن کاغذ پر جب نقشہ بناتے ہیں تو شالی سمت ہمیشہ او پر کی طرف رکھتے ہیں۔ مطلب کسی جگہ ہے مشرق کی طرف کی جگہ کواو پر کی طرف بنایا جائے گا۔ جنوب کی طرف کی جگہوں کو نیچے کی طرف۔ اسی طرح کاغذ کی دائیں طرف مشرق کی جگہوں کواور بائیں طرف مغرب کی جگہوں کو بنایا جاتا ہے۔ اس بات کو سمجھانے کیلئے میں اپنے نقشہ پر بینشان بنا تا ہوں۔





س زہرہ کے نقشہ اور اس کے بھائی کے نقشے میں کیا فرق ہے؟ دونوں تصویر کود مکھ کر سمجھائے۔

٣- آپايناسكول كآس پاسكى جگدكانقشد بنايئ

آپ نے تیسرے درجے میں ست پہچانا سکھ لیا ہوگا۔ اس درجہ میں آپ نے یہ سکھ لیا کہ نقثوں کے ساتھ ایک معلوماتی فہرست بھی بنائی جاتی ہے۔ اور نقشے میں سمت کیسے دکھایا جاتا ہے۔ یہ نقشہ آزاد نے بنایا ہے۔ یہ اس کے اسکول کے پاس پڑوس کا نقشہ ہے۔ نقشے میں کھیت ، گھیرا وغیرہ کھا