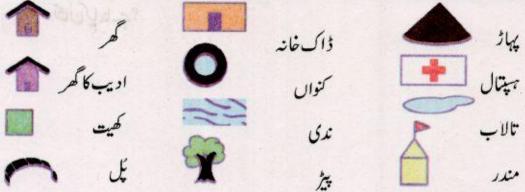

ا۔'' میراباجی پڑھنے کیلئے بھوونیشور جاناچاہتی تھی۔ابائے کہااییانہیں ہوسکتا۔وہاں اسے ہاسل میں رہنا ہوگا۔اسے وہاں کوئی ویکھنے والانہیں ہوگا۔ابانے کہا پڑھنا ہوتا ہوتو یہیں پڑھوورنہ پڑھنا بند کردو۔ باجی رونے ہوگئ۔امی نے سمجھاتے ہوئے کہالڑکیاں آسان کی سیر کررہی ہیں اور آپ اسے بھوونیشورنہیں جانے دینا چاہتے ہیں۔ چچانے کہالڑکیاں پڑھیں گا۔یاوگھیک کہدرہے ہیں۔اخیر میں یہی طے پایا کہ باجی پڑھنے جا کیں گی۔

TO THE STREET SALES AND STREET STREET

4210-5 2017-508-7227-1040 / 720 3503

CONTRACTOR OF THE PROPERTY OF THE PARTY OF T

9697725F

のたりというないとなってい

(0) ソブレングとうりいましてしまいいると

大学 からかい 大学 からない 大学

## آ وُبنا ئيس نقشه

ایک دن ادیب کے والد نے اسے خط ڈالنے ، ڈاک خانہ بھیجا۔ نیچے اس راستے کا ایک فطری نقشہ دیا گیا ہے۔ اس نقشے میں راستے میں آ رہی الگ الگ چیزوں اور جگہوں کوکسی نہ کسی نشان سے دیکھایا گیا ہے۔





S S.A. 2015-16 (FREE

ا۔ وے گئے فطری نقشے کود کھ کر بتائے کہ اویب کواپنے گھرے ڈاک خانہ جانے کے راستے میں کیا کیا ملے گا؟

.....

۲۔ جب آپ اپنے گھر سے اسکول جاتے ہیں تو آپ کوراستے میں پیڑ، کنواں ،مندر وغیرہ ملتے ہوں گے۔ اپنے گھر سے اسکول پہنچنے تک کے راستے کا فطری نقشہ بنا ہے ۔ راستے میں آر ہی چیز وں اور جگہوں کی نشاند ہی کر کے دکھا ہے ۔ آپ اپنے من چاہے نشان بنا سکتے ہیں لیکن انہیں نیچے بتانا مت بھو لئے گا۔

نثان كيابنام؟

S.S.A. 2015-16 (FREE)

ادیب کی بہن زہرہ نے سمت کو پیچاننا سیھے لیا ہے۔ وہ طلوع ہوتے سورج کا سہارا لے کریہ بتاسکتی ہے کہ اس کا گھر،اسکول یا کوئی اور جگہ کس سمت میں ہے۔ ایک دن اس نے اپنے اسکول کے پاس پڑوس کی جگہوں کوان کے سمت کے مطابق کا غذیر بنایا۔ زہرہ کا نقشہ:



ادیب نے جب زہرہ کا بنایا ہوا نقشہ دیکھا تو بولا نقشہ تو تمہارا بالکل صحیح ہے۔ لیکن کاغذ پر جب نقشہ بناتے ہی