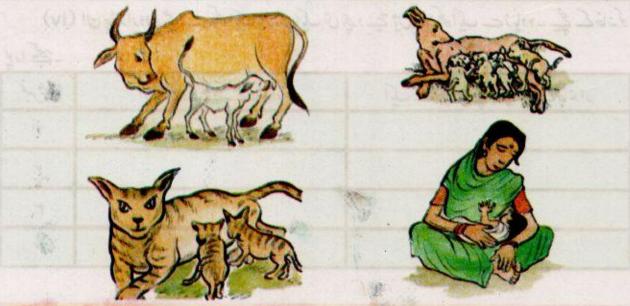

(ii) کیاانڈوں سے فوراً بچ نکل آتے ہیں؟ اگر کچھ دنوں کے بعد بچے نکلتے ہیں تو اس کے انڈوں کے ساتھ گوریا کیا کرتی ہے؟

(iii) کچھ جاندارایک بار میں ایک اور کچھ ایک بار میں ایک سے زیادہ انڈے دیتے ہیں۔ ان کے بارے میں یة کرکے نیچے کے خانوں میں کھیے ۔

| ایک بارمیس کی انڈے دیے والے جاندار | ایک باریس ایک انڈاویے والے جاندار | نمبرشار |
|------------------------------------|-----------------------------------|---------|
|                                    |                                   | 1       |
|                                    |                                   | r       |
|                                    |                                   | -       |
|                                    |                                   | ~       |