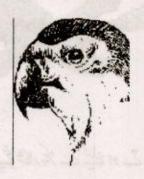

(ii) ہمارے منھ میں کچھ دانت ہمیں کھانے کی چیزوں کو کاشنے میں مدد کرتے ہیں تو کچھ چھیلنے میں اور کچھ چبانے میں ۔تصویر میں نتیوں طرح کے دانتوں کی پہچان کیجئے۔