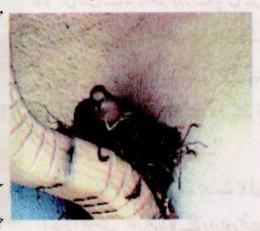

# کوئی دیتاانڈے،کوئی دیتائتے

ریحانہ اور فرزانہ کا امتحان ختم ہو چکاتھا۔ دونوں بہنیں چھٹیوں کا مزہ لے رہی تھیں۔ ایک دن دو پہر میں دونوں اپنے کمرے میں لیٹی ہوئی تھیں۔
ریحانہ بولی , بہن! دیکھونا وہ دوگورتے تنکے چن رہی ہیں اور انہیں ڈال پرجمع کررہے ہیں۔
فرزانہ , ہاں! یہ اپنا گھونسلہ بنارہے ہیں۔ پھر گھونسلے میں گوریاانڈے دے گی۔انڈوں سے ان کے بیچ نکلیں گے۔
گوریاانڈے دے گی۔انڈوں سے ان کے بیچ نکلیں گے۔
ریحانہ،انڈے دیکھنے کو بہت بیتا بھی ۔

گری بوسے لگی۔اس نے جمرو کے پرمٹی کے پیالے میں پانی رکھ دیا۔ پچھ دنوں بعد گوریانے تین چھوٹے

اورسفیدانڈے دیئے۔ ریحانہ زور سے چلائی۔ بہن بہن! گھونسلے میں انڈے آگئے۔

فرزانہ بولی غلطی سے بھی انڈوں کومت چھونا نہیں تو انڈوں سے بچنہیں ٹکلیں گے۔ سے نہیں گلیں گے۔

کچھ دنوں بعداس گھونسلے سے چیں چیں کی آواز آنے

فرزانہ نے گھونسلے میں جھا نکا تو خوشی سے جھوم اٹھی۔ انڈوں سے تین چھوٹے چھوٹے گوریا کے جو بچے نکلے تھے۔

يتايخ:

| کون کون سے جاندارانڈے دیتے ہیں؟ | (i) | 1 |
|---------------------------------|-----|---|
|                                 |     |   |