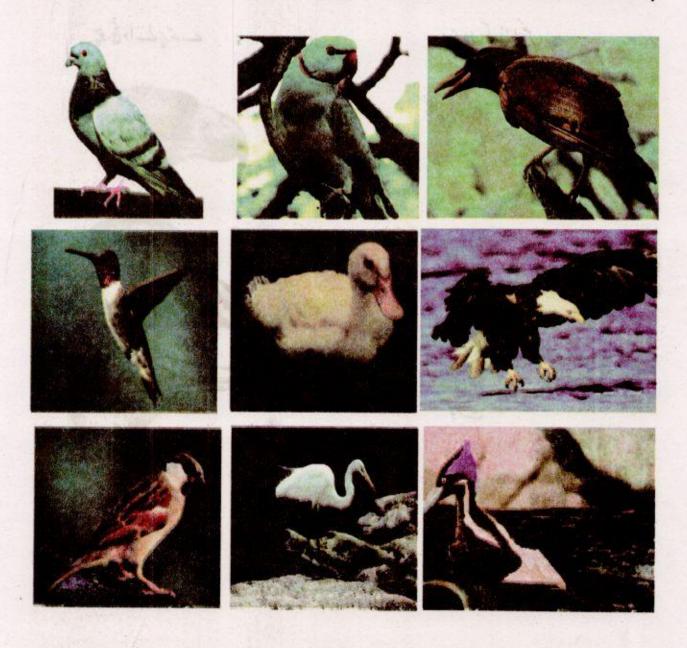

(ii) ہمارے منھ میں کچھ دانت ہمیں کھانے کی چیزوں کو کاشنے میں مدد کرتے ہیں تو کچھ چھیلنے میں اور کچھ چبانے میں ۔تصویر میں نتیوں طرح کے دانتوں کی پہچان کیجئے۔