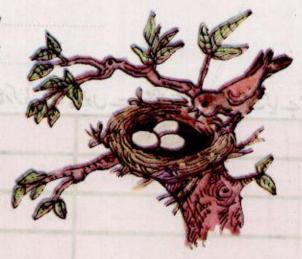

# کوئی دیتاانڈے،کوئی دیتائتے

ریحانہ اور فرزانہ کا امتحان ختم ہو چکاتھا۔ دونوں بہنیں چھٹیوں کا مزہ لے رہی تھیں۔ ایک دن دو پہر میں دونوں اپنے کمرے میں لیٹی ہوئی تھیں۔
ریحانہ بولی , بہن! دیکھونا وہ دوگورتے تنکے چن رہی ہیں اور انہیں ڈال پرجمع کررہے ہیں۔
فرزانہ , ہاں! یہ اپنا گھونسلہ بنارہے ہیں۔ پھر گھونسلے میں گوریاانڈے دے گی۔انڈوں سے ان کے بیچ نکلیں گے۔
گوریاانڈے دے گی۔انڈوں سے ان کے بیچ نکلیں گے۔
ریحانہ،انڈے دیکھنے کو بہت بیتا بھی ۔

گری بوسے لگی۔اس نے جمرو کے پرمٹی کے پیالے میں پانی رکھ دیا۔ پچھ دنوں بعد گوریانے تین چھوٹے

اورسفیدانڈے دیئے۔ ریحانہ زور سے چلائی۔ بہن بہن! گھونسلے میں انڈے آگئے۔

فرزانہ بولی غلطی سے بھی انڈوں کومت چھونا نہیں تو انڈوں سے بچنہیں ٹکلیں گے۔ سے نہیں گلیں گے۔

کچھ دنوں بعداس گھونسلے سے چیں چیں کی آواز آنے

فرزانہ نے گھونسلے میں جھا نکا تو خوشی سے جھوم اٹھی۔ انڈوں سے تین چھوٹے چھوٹے گوریا کے جو بچے نکلے تھے۔

يتايخ:

| کون کون سے جاندارانڈے دیتے ہیں؟ | (i) | 1 |
|---------------------------------|-----|---|
|                                 |     |   |