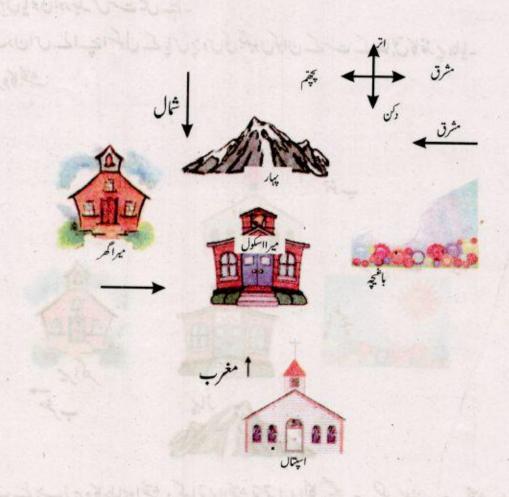

# (ix) فهرست

| صفحات | اسباق کے نام                                                                                  | نمبرشار |
|-------|-----------------------------------------------------------------------------------------------|---------|
| 1     | رنگ برنگ کے کھلتے پھول                                                                        | 1       |
| 6     | کوئی دیتاانڈ ہے کوئی دیتا ہے                                                                  | 2       |
| 11    | بڑ بڑی میں گڑ بڑی                                                                             | 3       |
| 16    | تېواراور پکوان                                                                                | 4       |
| 21    | طرح طرح کے ذائقے                                                                              | 5       |
| 26    | بريا لي اور بم                                                                                | 6       |
| 30    | جزوں کی پکڑ                                                                                   | 7       |
| 37    | و كيوتماشه                                                                                    | 8       |
| 40    | ماموگرآئے                                                                                     | 9       |
| 46    | چھٹھ کا تہواراور یج                                                                           | 10      |
| 51    | آؤبنا ئىن نقشە 💮                                                                              | 11      |
| 57    | ا پنا پیارا گھر                                                                               | 12      |
| 62    | کیت ہے گرتک                                                                                   | 13      |
| 67    | اطفال ميله اور کھيل                                                                           | 14      |
| 71    | اینے پاس پڑوس کی صفائی                                                                        | 15      |
| 74    | يشها ميشها شبد                                                                                | 16      |
| 79    | طرح طرح کے پرندے                                                                              | 17      |
| 85    | جگل میں کیک                                                                                   | 18      |
| 98    | كاكولت سے كنيا كمارى                                                                          | 19      |
| 99    | かし」というに対し、対                                                                                   | 20      |
| 105   | طرح طرح کھر                                                                                   | 21      |
| 111   | فتح ميال جب كاوَل لوفي                                                                        | 22      |
| 120   | ياس پروس كى كھوج خبر                                                                          | 23      |
| 126   | چٹا گھر کی سیر                                                                                | 24      |
| 134   | رئ رئ سے سر<br>فتح میاں جب گاؤں لوٹے<br>پاس پڑوس کی کھوج خبر<br>چڑیا گھر کی سیر<br>بنٹی کاسفر | 25      |