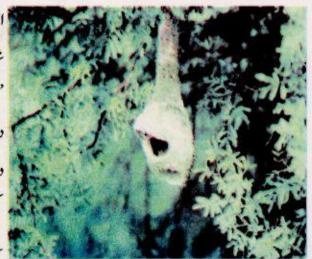

# کوئی دیتاانڈے،کوئی دیتائتے

ریحانہ اور فرزانہ کا امتحان ختم ہو چکاتھا۔ دونوں بہنیں چھٹیوں کا مزہ لے رہی تھیں۔ ایک دن دو پہر میں دونوں اپنے کمرے میں لیٹی ہوئی تھیں۔
ریحانہ بولی , بہن! دیکھونا وہ دوگورتے تنکے چن رہی ہیں اور انہیں ڈال پرجمع کررہے ہیں۔
فرزانہ , ہاں! یہ اپنا گھونسلہ بنارہے ہیں۔ پھر گھونسلے میں گوریاانڈے دے گی۔انڈوں سے ان کے بیچ نکلیں گے۔
گوریاانڈے دے گی۔انڈوں سے ان کے بیچ نکلیں گے۔
ریحانہ،انڈے دیکھنے کو بہت بیتا بھی ۔

گری بوسے لگی۔اس نے جمرو کے پرمٹی کے پیالے میں پانی رکھ دیا۔ پچھ دنوں بعد گوریانے تین چھوٹے

اورسفیدانڈے دیئے۔ ریحانہ زور سے چلائی۔ بہن بہن! گھونسلے میں انڈے آگئے۔

فرزانہ بولی غلطی سے بھی انڈوں کومت چھونا نہیں تو انڈوں سے بچنہیں ٹکلیں گے۔ سے نہیں گلیں گے۔

کچھ دنوں بعداس گھونسلے سے چیں چیں کی آواز آنے

فرزانہ نے گھونسلے میں جھا نکا تو خوشی سے جھوم اٹھی۔ انڈوں سے تین چھوٹے چھوٹے گوریا کے جو بچے نکلے تھے۔

يتايخ:

| کون کون سے جاندارانڈے دیتے ہیں؟ | (i) | 1 |
|---------------------------------|-----|---|
|                                 |     |   |