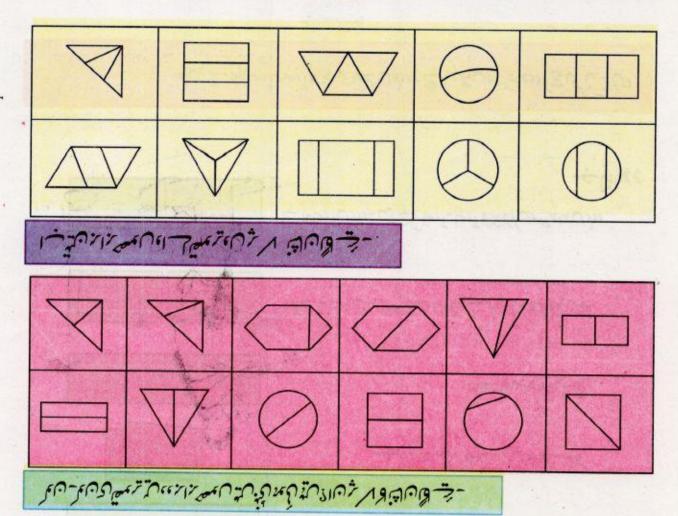

# علم اقليدس يا جيوميشري (Geometry)

رنگ بحرین:

 $\triangle$ 

116

نيلا

13

1/2

 $\bigcirc$ 

لال

نیچ دی گئی تصویروں میں او پروالی بناوٹیں تلاش کیجئے اور بتائے ہوئے کےمطابق رنگ جریے۔

متطیل Rectangle

# ایک جیسی بناوٹوں کوملائے اورایک جیسارنگ بھریئے۔

آپ نے کچھ جیومیٹر یکل بناوٹوں کی پیچان کر لی ہے۔

- 🖈 تكوناشكل والى بناوك كومثلث كہتے ہيں۔ يہ تين خطوط سے گھرى ہوتى ہے۔
  - مربع اورستطيل چوكونے يا چوكورشكل والے ہوتے ہيں۔
  - متطیل میں آمنے سامنے کے خطوط (اصلاع) برابر ہوتے ہیں۔
    - مربع میں جاروں اصلاع برابر ہوتے ہیں۔
      - 🖈 چپٹا گول شکل دائرہ کہلاتا ہے۔
- الی گول بناوٹ یا چیز جو چاروں طرف ہے گول اور ٹھوس ہواُ ہے گولا کہتے ہیں۔جیسے گیند
- الیی شکل جس میں تکون اور گول نماد ونوں بناوٹ ہوتی ہومخر وط (Cone) کہلاتی ہے۔ جیسے کیپ، جوکر کی تکونی ٹوپی۔
  - الیی لمبی بناوٹ جس کے دونوں سرے دائر ہنما ہوں بیلن کہلا تا ہے۔ جیسے لو ہے کا پائپ۔
- ایی شکل جس میں لمبائی چوڑائی اوراونچائی تینوں ہو مکعب نما کہلاتی ہے۔ مکعب میں لمبائی چوڑائی اوراونچائی تینوں برابر ہوتے میں ۔ جبکہ معکب نمامیں تینوں برابرنہیں ہوتے میں ۔ جیسے لوڈو کا پانسہ مکعب ہے اور دیاسلائی مکعب نماہے۔