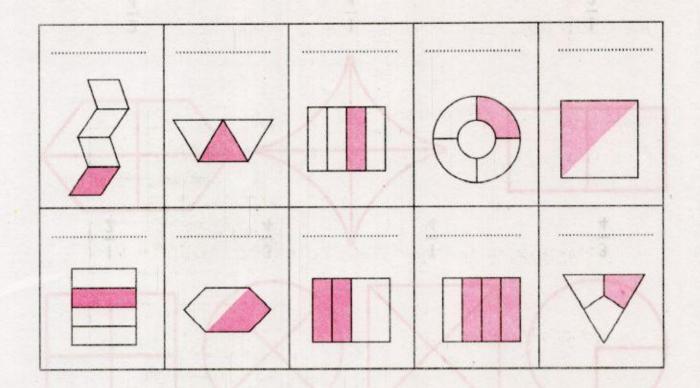

## برایک شکل میں کتے متطیل ہیں؟ کن کرائی کے نیچ خانے میں لکھے۔

ہرایک شکل میں سب سے برامتطیل تلاش کریں اور اُس میں من پہندر نگ بھریں۔

ايك كاغذ ليجئ