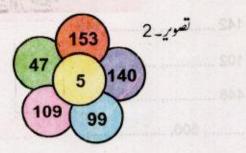

|
|              |      |                                |               |
|              |      |                                | I AAAA BARANA |
| ,            |      |                                |               |
| 1 240        | Lill |                                |               |



# عدد كے مطابق كن تارے ميں موتى بنائے:

### خال: عدد 142



تصویر میں 142 عدد میں میں 2 ہندسہ اکائی مقام پر، 4 ہندسہ دہائی مقام پر، 4 ہندسہ دہائی مقام پر، 4 ہندسہ دہائی مقام پر، 4 ہندسہ کی گائے 1 ہندسہ کی گائے گئے ہیں۔ ای طرح درج اعداد میں کس ہندسہ کا مقام کہاں ہوگا لکھے اور گن تارے میں موتی لگائے۔





(74)

(159)



(105)

(8)

و يكفيخ ، يحقيدًا ور لكفية : ا ایک سیکره، دود مائیال، ایک اکائی ایک ایک سوائیس ۔ کیڑے ۔۔۔ دہائی ۔۔۔ اکائیاں ۔۔۔ \_\_\_ اکائیاں

## اعدادكوبرهتي موئى ترتيب من لكھنے:





| - I I I I I I I I I I I I I I I I I I I | 1970 |