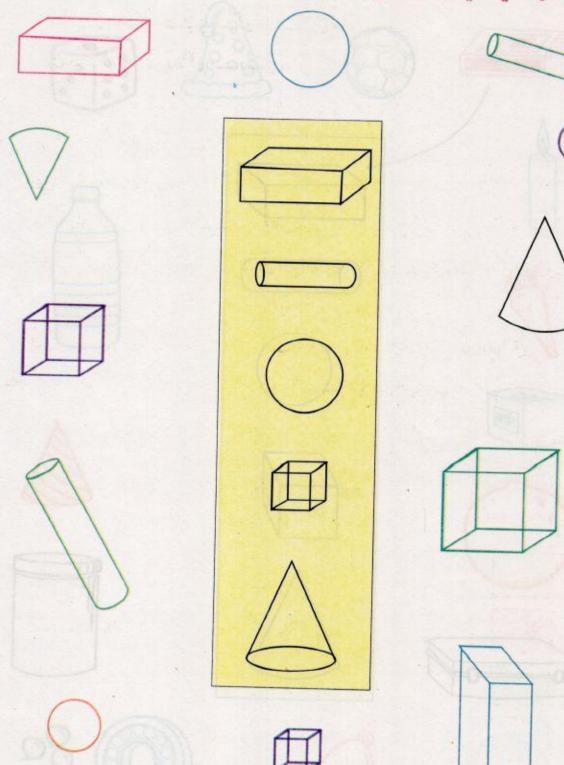

# علم اقليدس يا جيوميشري (Geometry)

رنگ بحرین:

 $\triangle$ 

116

نيلا

13

1/2

 $\bigcirc$ 

لال

نیچ دی گئی تصویروں میں او پروالی بناوٹیں تلاش کیجئے اور بتائے ہوئے کےمطابق رنگ جریے۔

متطیل Rectangle

# ایک جیسی بناوٹوں کوملائے اورایک جیسارنگ بھریئے۔

آپ نے کچھ جیومیٹر یکل بناوٹوں کی پیچان کر لی ہے۔

- 🖈 تكوناشكل والى بناوك كومثلث كہتے ہيں۔ يہ تين خطوط سے گھرى ہوتى ہے۔
  - مربع اورستطيل چوكونے يا چوكورشكل والے ہوتے ہيں۔
  - متطیل میں آمنے سامنے کے خطوط (اصلاع) برابر ہوتے ہیں۔
    - مربع میں جاروں اصلاع برابر ہوتے ہیں۔
      - 🖈 چپٹا گول شکل دائرہ کہلاتا ہے۔
- الی گول بناوٹ یا چیز جو چاروں طرف ہے گول اور ٹھوس ہواُ ہے گولا کہتے ہیں۔جیسے گیند
- الیی شکل جس میں تکون اور گول نماد ونوں بناوٹ ہوتی ہومخر وط (Cone) کہلاتی ہے۔ جیسے کیپ، جوکر کی تکونی ٹوپی۔
  - الیی لمبی بناوٹ جس کے دونوں سرے دائر ہنما ہوں بیلن کہلا تا ہے۔ جیسے لو ہے کا پائپ۔
- ایی شکل جس میں لمبائی چوڑائی اوراونچائی تینوں ہو مکعب نما کہلاتی ہے۔ مکعب میں لمبائی چوڑائی اوراونچائی تینوں برابر ہوتے میں ۔ جبکہ معکب نمامیں تینوں برابرنہیں ہوتے میں ۔ جیسے لوڈو کا پانسہ مکعب ہے اور دیاسلائی مکعب نماہے۔