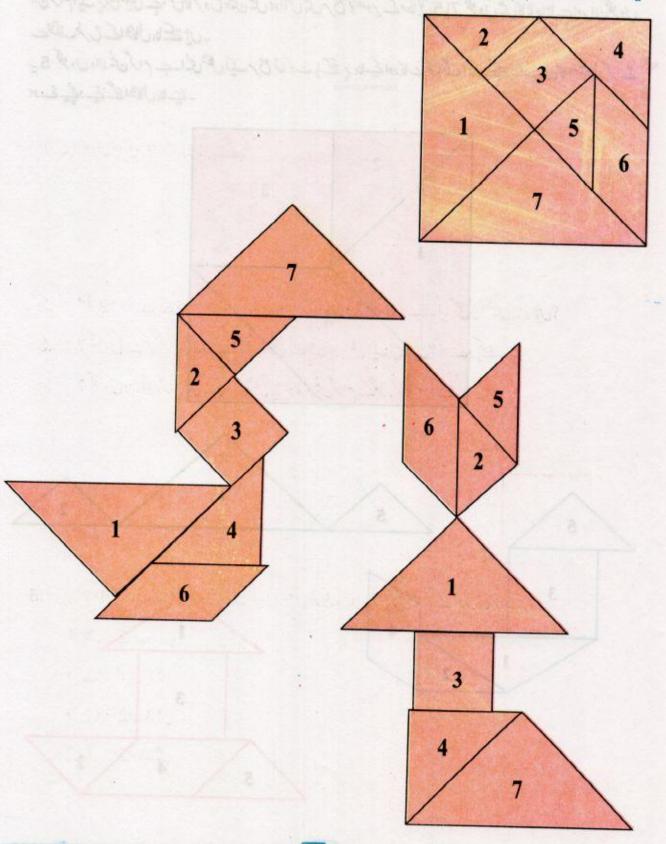

# نین گرام (Tangram) کے نکروں کا استعال کرتے ہوئے اشکال کی بناوٹ کرنا:

ٹین گرام ایک پرانی پہیل ہے جس کا فروغ چین میں ہوااس میں مربع کوتصور کے مطابق 5یا7 ککڑوں میں کا ٹا جا تا ہے اور اِن ککڑوں سے مختلف طرح کے اشکال بنا سکتے ہیں۔

یہ 5 کلزوں والا ٹین گرام ہے۔ایی شکل ایک مربع نما کوٹ یا گئے پر بنائے اور کاٹ کرالگ الگ بیجئے۔اب ان کا استعال کرتے ، پ ہوئے نیچے دیئے گئے اشکال بنائے۔

# ية 7 كلوول والاثين أكرام ب-إحاكيك في بنائية اوركاك كرالك تجيئ - بكريني وية محدا الكال بنائية -

#### 1. کھے گئے گلزوں سے درج ذیل شکل بنایے: (الف) صرف دو کونوں سے

(ب) صرف كالاانبر 3،2 اور 5 ميس \_\_\_

3. 7 فکروں کے ٹین گرام کے ایسے دو کھڑے کون سے ہیں جو بالکل ایک جیسے ہیں؟ کرے دیکھئے۔

4. 7 مكرون والاثين كرام مين درج ذيل شكل كودهوند كرثين كرام ك ككر عائمبرد يجير

5. صفحہ 20 پردیئے گئے 7 مکاروں والے ٹین گرام میں درج عددوالے اشکال میں کتنے کنارے برابر ہیں؟

(الف) 2اور5يس

(ب) 1اور7يس

(3) 2اور 3 يس

(e) 21eck#

کھا اشکال سے ہوتے ہیں ،جن کے اگر دوھتے کئے جائیں قو دُونوں جھے ایک دوسرے کو پوری طرح ڈھک لیتے ہیں۔ایسی ہی کچھ افكال كوينج ويلصف 差量 کھاشکال ایے ہوتے ہیں جن کے دو صے کرنے پر دونوں جھے ایک دوسرے کو سی بھی سمت سے نہیں ڈھکتے ہیں۔ آپ کاغذ پراو پر بنی تصویروں کو بنا کر نقطہ والے خط پر ہے موڑ کر دیکھئے کہ کیا کاغذ کے دونوں تصےایک دوسرے کوڈ ھکتے ہیں یانہیں؟ نے کوشکلیں دی گئی ہیں۔ اُن میں جوشکل نقط والے خط سے موڑنے پرایک دوسرے کوڈ ھاکتی ہیں، اِس پر ( مر) کا نشان اور جو نبين دُ حاكِي بين أس ير ( x ) كانتان لكاتي-