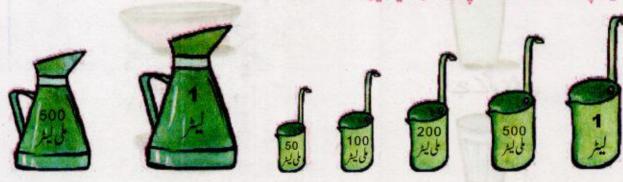

تیسرے درجے کے لئے صاب کی دری کتاب Class-III

(تیادکردة: موبانی کونسل برائے تعلیم تحقیق و تربیت (SCERT) بهار، پذر) بهاراسٹییٹ گلسٹ بک پہلشنگ کار پوریشن کمٹیڈ، پٹن

Size A4(20.5x27.9cm)(VIII)(VIII) Size A4(20.5x27.9cm)(VIII)