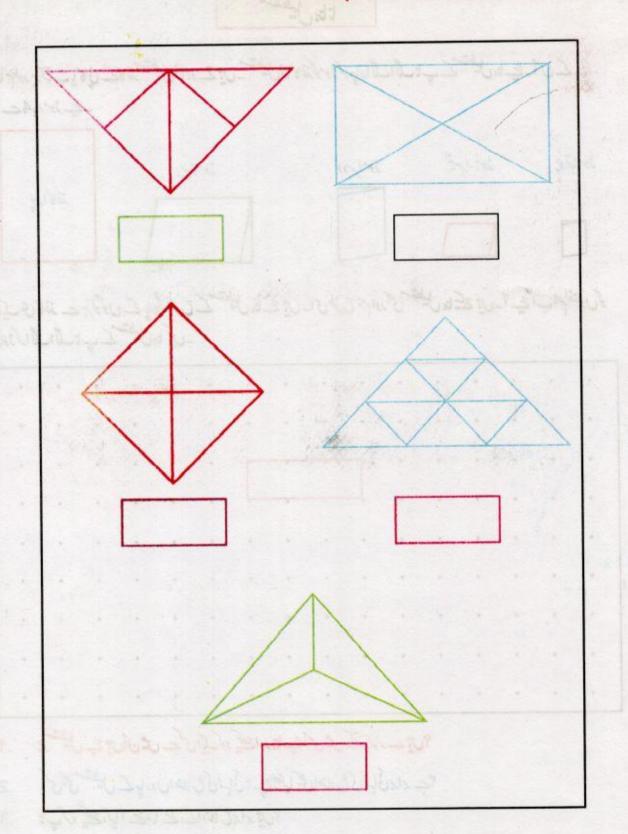

# برایک بناوٹ میں کتے مثلث ہیں۔ گن کراس کے فیچ بے خانے میں لکھے:

## برایک شکل میں کتے متطیل ہیں؟ کن کرائی کے نیچ خانے میں لکھے۔

ہرایک شکل میں سب سے برامتطیل تلاش کریں اور اُس میں من پہندر نگ بھریں۔

ايك كاغذ ليجئ