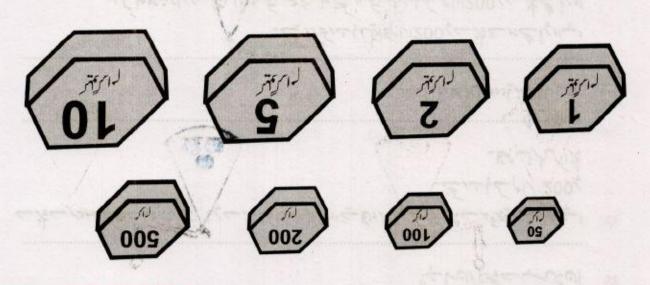

## 歌等不利可言:

| T. | られるとしないとうないとないとないとないないかられているのかの |
|----|---------------------------------|
|    |                                 |

ないるよりといいようかいけらいと→-ないでしている。 ないできる。

| からから(かきり) |
|-----------|
|           |

- خواندار الدار الدار المارد

| Þ     | निर   | 1                                                                                                                                                                                                                                                                                                                                                                                                                                                                                                                                                                                                                                                                                                                                                                                                                                                                                                                                                                                                                                                                                                                                                                                                                                                                                                                                                                                                                                                                                                                                                                                                                                                                                                                                                                                                                                                                                                                                                                                                                                                                                                                              |
|-------|-------|--------------------------------------------------------------------------------------------------------------------------------------------------------------------------------------------------------------------------------------------------------------------------------------------------------------------------------------------------------------------------------------------------------------------------------------------------------------------------------------------------------------------------------------------------------------------------------------------------------------------------------------------------------------------------------------------------------------------------------------------------------------------------------------------------------------------------------------------------------------------------------------------------------------------------------------------------------------------------------------------------------------------------------------------------------------------------------------------------------------------------------------------------------------------------------------------------------------------------------------------------------------------------------------------------------------------------------------------------------------------------------------------------------------------------------------------------------------------------------------------------------------------------------------------------------------------------------------------------------------------------------------------------------------------------------------------------------------------------------------------------------------------------------------------------------------------------------------------------------------------------------------------------------------------------------------------------------------------------------------------------------------------------------------------------------------------------------------------------------------------------------|
| 3     | ثر.   | SAME DE LA COMPANIE D |
| 7     | 7.    | e in the manner of the same                                                                                                                                                                                                                                                                                                                                                                                                                                                                                                                                                                                                                                                                                                                                                                                                                                                                                                                                                                                                                                                                                                                                                                                                                                                                                                                                                                                                                                                                                                                                                                                                                                                                                                                                                                                                                                                                                                                                                                                                                                                                                                    |
| ı     | 労がは   | - Funition                                                                                                                                                                                                                                                                                                                                                                                                                                                                                                                                                                                                                                                                                                                                                                                                                                                                                                                                                                                                                                                                                                                                                                                                                                                                                                                                                                                                                                                                                                                                                                                                                                                                                                                                                                                                                                                                                                                                                                                                                                                                                                                     |
| كنهشق | ३११४% | ) हो उन्हों उ <i>र</i>                                                                                                                                                                                                                                                                                                                                                                                                                                                                                                                                                                                                                                                                                                                                                                                                                                                                                                                                                                                                                                                                                                                                                                                                                                                                                                                                                                                                                                                                                                                                                                                                                                                                                                                                                                                                                                                                                                                                                                                                                                                                                                         |

### よるとよられてもとはははしとしていしようが

المدار الحدان إلى المحدد المح

# - بر المحالية المنظرة المراجد المنظرة المراجدة المنظرة المنظرة المنظرة المنظرة المنظرة المنظرة المنظرة المنظرة