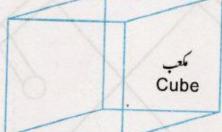

# ایک جیسی بناوٹوں کوملائے اورایک جیسارنگ بھریئے۔

آپ نے کچھ جیومیٹر یکل بناوٹوں کی پیچان کر لی ہے۔

- 🖈 تكوناشكل والى بناوك كومثلث كہتے ہيں۔ يہ تين خطوط سے گھرى ہوتى ہے۔
  - مربع اورستطيل چوكونے يا چوكورشكل والے ہوتے ہيں۔
  - متطیل میں آمنے سامنے کے خطوط (اصلاع) برابر ہوتے ہیں۔
    - مربع میں جاروں اصلاع برابر ہوتے ہیں۔
      - 🖈 چپٹا گول شکل دائرہ کہلاتا ہے۔
- الی گول بناوٹ یا چیز جو چاروں طرف ہے گول اور ٹھوس ہواُ ہے گولا کہتے ہیں۔جیسے گیند
- الیی شکل جس میں تکون اور گول نماد ونوں بناوٹ ہوتی ہومخر وط (Cone) کہلاتی ہے۔ جیسے کیپ، جوکر کی تکونی ٹوپی۔
  - الیی لمبی بناوٹ جس کے دونوں سرے دائر ہنما ہوں بیلن کہلا تا ہے۔ جیسے لو ہے کا پائپ۔
- ایی شکل جس میں لمبائی چوڑائی اوراونچائی تینوں ہو مکعب نما کہلاتی ہے۔ مکعب میں لمبائی چوڑائی اوراونچائی تینوں برابر ہوتے میں ۔ جبکہ معکب نمامیں تینوں برابرنہیں ہوتے میں ۔ جیسے لوڈو کا پانسہ مکعب ہے اور دیاسلائی مکعب نماہے۔