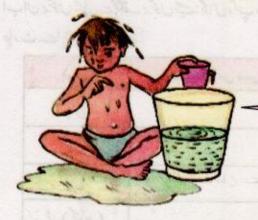

5. صفحہ 20 پردیئے گئے 7 مکاروں والے ٹین گرام میں درج عددوالے اشکال میں کتنے کنارے برابر ہیں؟

(الف) 2اور5يس

(ب) 1اور7يس

(3) 2اور 3 يس

(e) 21eck#

کھا اشکال سے ہوتے ہیں ،جن کے اگر دوھتے کئے جائیں قو دُونوں جھے ایک دوسرے کو پوری طرح ڈھک لیتے ہیں۔ایسی ہی کچھ افكال كوينج ويلصف 差量 کھاشکال ایے ہوتے ہیں جن کے دو صے کرنے پر دونوں جھے ایک دوسرے کو سی بھی سمت سے نہیں ڈھکتے ہیں۔ آپ کاغذ پراو پر بنی تصویروں کو بنا کر نقطہ والے خط پر ہے موڑ کر دیکھئے کہ کیا کاغذ کے دونوں تصےایک دوسرے کوڈ ھکتے ہیں یانہیں؟ نے کوشکلیں دی گئی ہیں۔ اُن میں جوشکل نقط والے خط سے موڑنے پرایک دوسرے کوڈ ھاکتی ہیں، اِس پر ( مر) کا نشان اور جو نبين دُ حاكِي بين أس ير ( x ) كانتان لكاتي-