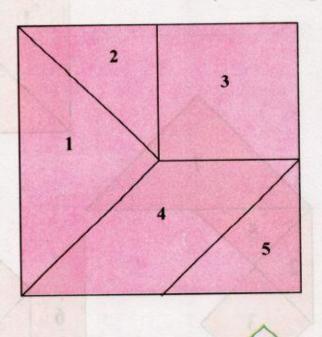

# نین گرام (Tangram) کے نکروں کا استعال کرتے ہوئے اشکال کی بناوٹ کرنا:

ٹین گرام ایک پرانی پہیل ہے جس کا فروغ چین میں ہوااس میں مربع کوتصور کے مطابق 5یا7 ککڑوں میں کا ٹا جا تا ہے اور اِن ککڑوں سے مختلف طرح کے اشکال بنا سکتے ہیں۔

یہ 5 کلزوں والا ٹین گرام ہے۔ایی شکل ایک مربع نما کوٹ یا گئے پر بنائے اور کاٹ کرالگ الگ بیجئے۔اب ان کا استعال کرتے ، پ ہوئے نیچے دیئے گئے اشکال بنائے۔