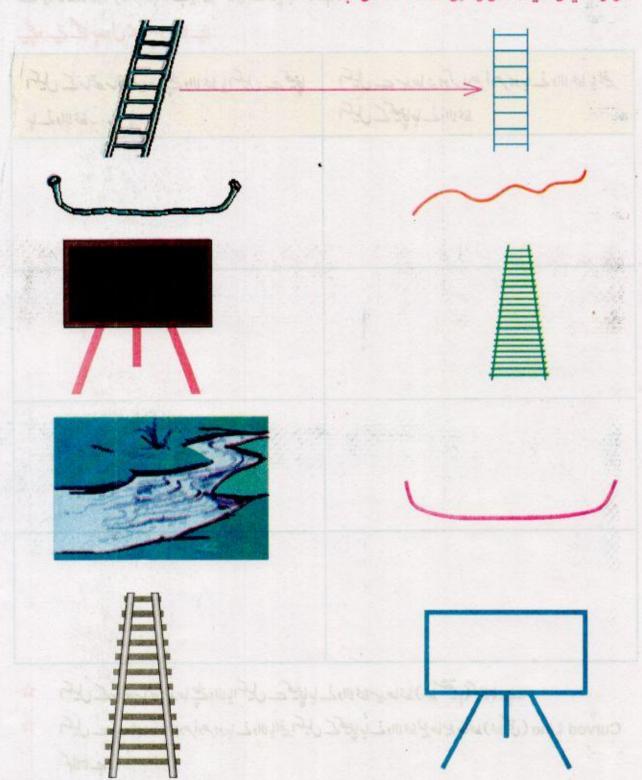

THE REAL PROPERTY.

سيد هاور ثير همير ه خطوط Straight and Curved Line

دی گئی تصویروں کود کھھے اور اُن کی طرح کے خطوط سے ملان سیجے:

اِن خطوط پراسکیل رکھ کر دیکھئے کہ کون ساخط اسکیل کے ساتھ ساتھ سیدھا چاتا ہے یا اسکیل سے کھینچا جاسکتا ہے اور کون ساخط اسکیل سے سیدھانہ ہوکر اِدھراُدھر ہوجا تا ہے یا بغیراسکیل کے کھینچا جاسکتا ہے۔ نیچے دیئے گئے جدول میں تصویر بنا ہے:

| اسكيل سے سيدها نه جوكر إدهر أدهر جوجانے والا خط يا بغير اسكيل كے تھينچا جانے والا خط | اسكيل كرساته ساته سيدها چلنے والا خط يا اسكيل سے كھينچا<br>جانے والا خط- |
|--------------------------------------------------------------------------------------|--------------------------------------------------------------------------|
|                                                                                      |                                                                          |
|                                                                                      |                                                                          |
|                                                                                      |                                                                          |
|                                                                                      |                                                                          |

اسكيل كي ساتھ ساتھ سيدها چلنے والا يا اسكيل سے كھينچا جانے والا خطسيدها خط (خطمتنقيم) كہلاتا ہے۔

اسكيل سے سيدهانه موكر كرادهراً دهر موجانے والا يا بغيراسكيل كے تھينچا جانے والا خط نير ها خط (خط نحتی) Curved Line

## جن بناولُوں میں خطبختی ہیں اُن پر سچے ( مرا ) کا نشان لگاہیے۔