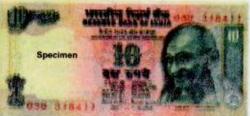

## 歌等不利可言:

| T. | られるとしないとうないとないとないとないないかられているのかの |
|----|---------------------------------|
|    |                                 |

ないるよりといいようかいけらいと→-ないでしている。 ないできる。

| からから(かきり) |
|-----------|
|           |