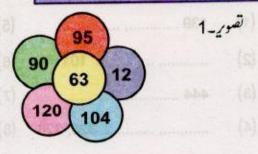

|
|              |      |                                |               |
|              |      |                                | I AAAA BARANA |
| ,            |      |                                |               |
| 1 240        | Lill |                                |               |



# عدد كے مطابق كن تارے ميں موتى بنائے:

### خال: عدد 142



تصویر میں 142 عدد میں میں 2 ہندسہ اکائی مقام پر، 4 ہندسہ دہائی مقام پر، 4 ہندسہ دہائی مقام پر، 4 ہندسہ دہائی مقام پر، 4 ہندسہ کی گائے 1 ہندسہ کی گائے گئے ہیں۔ ای طرح درج اعداد میں کس ہندسہ کا مقام کہاں ہوگا لکھے اور گن تارے میں موتی لگائے۔





(74)

(159)



(105)

(8)

و يكفيخ ، يحقيدًا ور لكفية : ا ایک سیکره، دود مائیال، ایک اکائی ایک ایک سوائیس ۔ کیڑے ۔۔۔ دہائی ۔۔۔ اکائیاں ۔۔۔ \_\_\_ اکائیاں

## اعدادكوبرهتي موئى ترتيب من لكھنے:





| - I I I I I I I I I I I I I I I I I I I | 1970 |