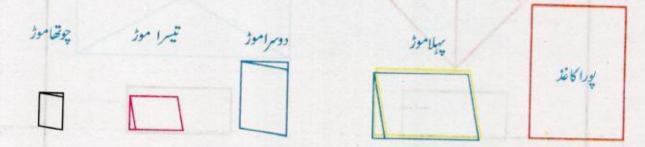

5. صفحہ 20 پردیئے گئے 7 مکاروں والے ٹین گرام میں درج عددوالے اشکال میں کتنے کنارے برابر ہیں؟

(الف) 2اور5يس

(ب) 1اور7يس

(3) 2اور 3 يس

(e) 21eck#

کھا اشکال سے ہوتے ہیں ،جن کے اگر دوھتے کئے جائیں قو دُونوں جھے ایک دوسرے کو پوری طرح ڈھک لیتے ہیں۔ایسی ہی کچھ افكال كوينج ويلصف 差量 کھاشکال ایے ہوتے ہیں جن کے دو صے کرنے پر دونوں جھے ایک دوسرے کو سی بھی سمت سے نہیں ڈھکتے ہیں۔ آپ کاغذ پراو پر بنی تصویروں کو بنا کر نقطہ والے خط پر ہے موڑ کر دیکھئے کہ کیا کاغذ کے دونوں تصےایک دوسرے کوڈ ھکتے ہیں یانہیں؟ نے کوشکلیں دی گئی ہیں۔ اُن میں جوشکل نقط والے خط سے موڑنے پرایک دوسرے کوڈ ھاکتی ہیں، اِس پر ( مر) کا نشان اور جو نبين دُ حاكِي بين أس ير ( x ) كانتان لكاتي-