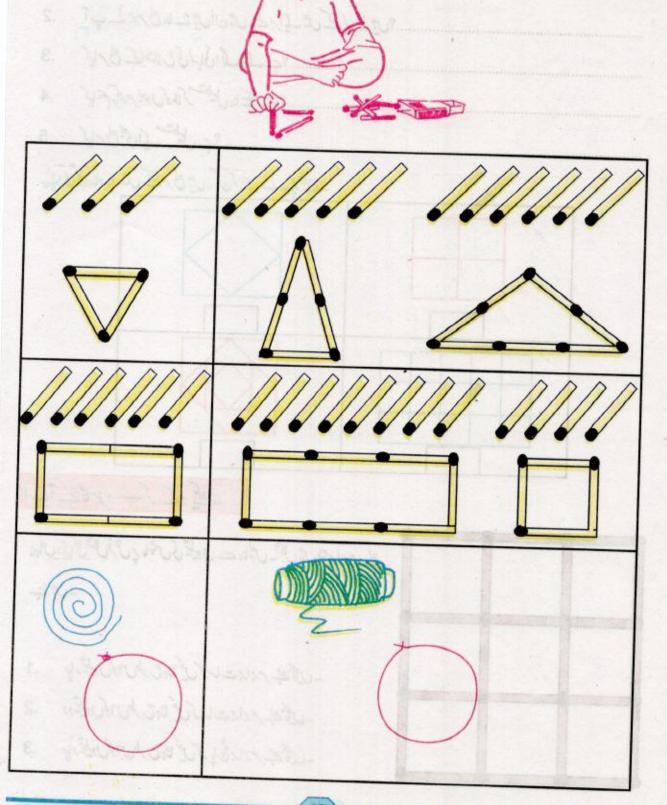

#### مثلث بنانا

ايك كاغذ ليجؤ ـ

كاغذكايك كونے كو پكڑ كردوسرى طرف ركھئے جيسا تصوير ميں وكھايا گياہے۔

بج حقه كوفيني سے كاٹ ليج ـ

اب كاغذ كو كھول ديجئے اور بنے نشان سے كاٹ ديجئے۔

آپ کوالگ الگ دومثلت ملیں گے۔

# اب نیچ مختلف نقطوں کو جوا کر مختلف طرح کے مثلث بنائے۔ خطوط تھینچنے میں آپ اسکیل کی مرد لے سکتے ہیں۔

ہے نقطوں کو جوڑ کرمثلث بنایا ہے۔ان مثلثوں کو دھیان سے دیکھتے اور نیچے دیئے گئے سوالوں کے جواب دیجئے۔

- 1. آپ ن کل کتے شاث بنا کے بیں؟
  - 2. ايك شاف ين كان كار كان ؟
  - 3. ایک شاے میں کھے کوئے ہیں؟

# برایک بناوٹ میں کتے مثلث ہیں۔ گن کراس کے فیچ بے خانے میں لکھے:

# متطيل بنانا

عام طور پر کتاب یا کا بی کے کا غذمتنظیل نما ہوتے ہیں۔ متطیل نما کا غذکوموڑ کر چارالگ الگ ناپ کے متطیل بنائے۔ اُس کے لئے اُسے 4 بارموڑ ہے۔

ایک ہی کاغذے ہرلوگوں کے پانچ طرح کے منتظیل بنائے ہیں۔ای طرح ہم اور بھی منتظیل بناسکتے ہیں۔آئے اب ہم لفظوں کو جوڑ کرالگ الگ ناپ کے منتظیل بنائیں۔

- 1. جمتطیل بے بیں اُن میں ہے کی ایک کود کھے اور بتا ہے اُس میں کتے کنارے ہیں؟
- 2. سی بھی متطیل کے جاروں اضلاع کی اسبائی ناسے کی اسبی اضلاع کی اسبائی برابر ہے؟
  - 3 ناپ رو يكفية ، كيا آسے ساسے كانلاع برابرين؟

## برایک شکل میں کتے متطیل ہیں؟ کن کرائی کے نیچ خانے میں لکھے۔

ہرایک شکل میں سب سے برامتطیل تلاش کریں اور اُس میں من پہندر نگ بھریں۔

ايك كاغذ ليجئ

### مربع نما كاغذ بنانا

A B
C D

راس (کونا) A کواٹھا کرضلع CD پر کھ دیجئے۔ کاغذاس طرح سے دی گھا۔

. ابآپ كاغذ كو كھول و يجئے كاغذ كام بع اس طرح و كھے گا۔

آية النقطول كوجور كرالك الك ناب كيمر يع بنائين:

| آپ نے نقطوں کو جوڑ کرم لع بنایا ہے۔ اِن مربعوں کو دھیان ہے دیکھتے اور پنچے دیئے ہوئے سوالوں کا جواب لکھتے۔                                                                                                                                                                                                                                                                                                                                                                                                                                                                                                                                                                                                                                                                                                                                                                                                                                                                                                                                                                                                                                                                                                                                                                                                                                                                                                                                                                                                                                                                                                                                                                                                                                                                                                                                                                                                                                                                                                                                                                                                                    |
|-------------------------------------------------------------------------------------------------------------------------------------------------------------------------------------------------------------------------------------------------------------------------------------------------------------------------------------------------------------------------------------------------------------------------------------------------------------------------------------------------------------------------------------------------------------------------------------------------------------------------------------------------------------------------------------------------------------------------------------------------------------------------------------------------------------------------------------------------------------------------------------------------------------------------------------------------------------------------------------------------------------------------------------------------------------------------------------------------------------------------------------------------------------------------------------------------------------------------------------------------------------------------------------------------------------------------------------------------------------------------------------------------------------------------------------------------------------------------------------------------------------------------------------------------------------------------------------------------------------------------------------------------------------------------------------------------------------------------------------------------------------------------------------------------------------------------------------------------------------------------------------------------------------------------------------------------------------------------------------------------------------------------------------------------------------------------------------------------------------------------------|
| 1. آپ نے جوم لع بنایا ہے اُن میں سے ہرایک میں کتنے کنارے ہیں؟                                                                                                                                                                                                                                                                                                                                                                                                                                                                                                                                                                                                                                                                                                                                                                                                                                                                                                                                                                                                                                                                                                                                                                                                                                                                                                                                                                                                                                                                                                                                                                                                                                                                                                                                                                                                                                                                                                                                                                                                                                                                 |
| 2. آپ نے جوم لع بنائے ہیں اُن میں سے ہرایک میں کتنے کونے ہیں؟                                                                                                                                                                                                                                                                                                                                                                                                                                                                                                                                                                                                                                                                                                                                                                                                                                                                                                                                                                                                                                                                                                                                                                                                                                                                                                                                                                                                                                                                                                                                                                                                                                                                                                                                                                                                                                                                                                                                                                                                                                                                 |
| 3. كيام لع كاضلاع كى لمبائى الگ الگ ہے؟                                                                                                                                                                                                                                                                                                                                                                                                                                                                                                                                                                                                                                                                                                                                                                                                                                                                                                                                                                                                                                                                                                                                                                                                                                                                                                                                                                                                                                                                                                                                                                                                                                                                                                                                                                                                                                                                                                                                                                                                                                                                                       |
| 4. كياجم پچيرمربعوں كوملا كرمنتطيل بناسكتے ہيں؟                                                                                                                                                                                                                                                                                                                                                                                                                                                                                                                                                                                                                                                                                                                                                                                                                                                                                                                                                                                                                                                                                                                                                                                                                                                                                                                                                                                                                                                                                                                                                                                                                                                                                                                                                                                                                                                                                                                                                                                                                                                                               |
| 5. كيام لع بهي ايك منتظيل ہے؟                                                                                                                                                                                                                                                                                                                                                                                                                                                                                                                                                                                                                                                                                                                                                                                                                                                                                                                                                                                                                                                                                                                                                                                                                                                                                                                                                                                                                                                                                                                                                                                                                                                                                                                                                                                                                                                                                                                                                                                                                                                                                                 |
| یجے دی گئی بناوے میں کتنے مرابع ہیں۔ گن کراس کے پٹیجے لکھنے۔                                                                                                                                                                                                                                                                                                                                                                                                                                                                                                                                                                                                                                                                                                                                                                                                                                                                                                                                                                                                                                                                                                                                                                                                                                                                                                                                                                                                                                                                                                                                                                                                                                                                                                                                                                                                                                                                                                                                                                                                                                                                  |
| : 過去, ころーの方と下,                                                                                                                                                                                                                                                                                                                                                                                                                                                                                                                                                                                                                                                                                                                                                                                                                                                                                                                                                                                                                                                                                                                                                                                                                                                                                                                                                                                                                                                                                                                                                                                                                                                                                                                                                                                                                                                                                                                                                                                                                                                                                                                |
| یہاں دی گئی شکل فرش پر ماچس کی تیلیوں سے بنالیں شکل میں 9 برابر مربع                                                                                                                                                                                                                                                                                                                                                                                                                                                                                                                                                                                                                                                                                                                                                                                                                                                                                                                                                                                                                                                                                                                                                                                                                                                                                                                                                                                                                                                                                                                                                                                                                                                                                                                                                                                                                                                                                                                                                                                                                                                          |
| المار |
|                                                                                                                                                                                                                                                                                                                                                                                                                                                                                                                                                                                                                                                                                                                                                                                                                                                                                                                                                                                                                                                                                                                                                                                                                                                                                                                                                                                                                                                                                                                                                                                                                                                                                                                                                                                                                                                                                                                                                                                                                                                                                                                               |
| 1. چارتیلیوں کواس طرح بنائیں کہ سات برابر مربعے بھیں۔                                                                                                                                                                                                                                                                                                                                                                                                                                                                                                                                                                                                                                                                                                                                                                                                                                                                                                                                                                                                                                                                                                                                                                                                                                                                                                                                                                                                                                                                                                                                                                                                                                                                                                                                                                                                                                                                                                                                                                                                                                                                         |
| 2. دوتیلیوں کواس طرح بٹائیں کہ سات برابر مربعے بھیں۔                                                                                                                                                                                                                                                                                                                                                                                                                                                                                                                                                                                                                                                                                                                                                                                                                                                                                                                                                                                                                                                                                                                                                                                                                                                                                                                                                                                                                                                                                                                                                                                                                                                                                                                                                                                                                                                                                                                                                                                                                                                                          |
| 3. عارتیلیوں کواس طرح ہٹا کیں کہ پانچ برابر مربعے بھیں۔                                                                                                                                                                                                                                                                                                                                                                                                                                                                                                                                                                                                                                                                                                                                                                                                                                                                                                                                                                                                                                                                                                                                                                                                                                                                                                                                                                                                                                                                                                                                                                                                                                                                                                                                                                                                                                                                                                                                                                                                                                                                       |