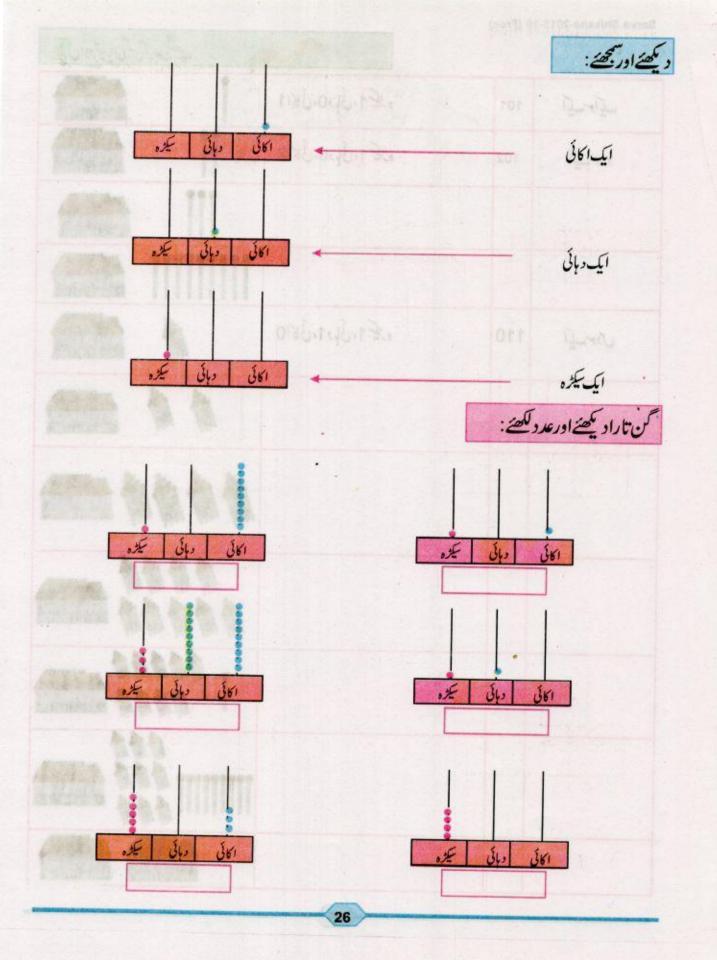

| ایک موایک    | 101  | 11كان،0د باك، 1 سكره           |               |
|--------------|------|--------------------------------|---------------|
| ایک سودو     | 102  | 2اكائى،0دېلى،1سكرە             |               |
|              |      |                                |               |
| J-46         |      |                                |               |
| ایکسودس      | 110  | 0 ا کا کی ، 1 د ہائی ، 1 سیکڑہ | A MANAGE      |
| Totale Sales |      |                                |               |
|              |      |                                |               |
|              |      |                                |               |
|              |      |                                | I AAAA BARANA |
| ,            |      |                                |               |
| 1 240        | Lill |                                |               |

# عدد كے مطابق كن تارے ميں موتى بنائے:

### خال: عدد 142

تصویر میں 142 عدد میں میں 2 ہندسہ اکائی مقام پر، 4 ہندسہ دہائی مقام پر، 4 ہندسہ دہائی مقام پر، 4 ہندسہ دہائی مقام پر، 4 ہندسہ کی گائے 1 ہندسہ کی گائے گئے ہیں۔ ای طرح درج اعداد میں کس ہندسہ کا مقام کہاں ہوگا لکھے اور گن تارے میں موتی لگائے۔