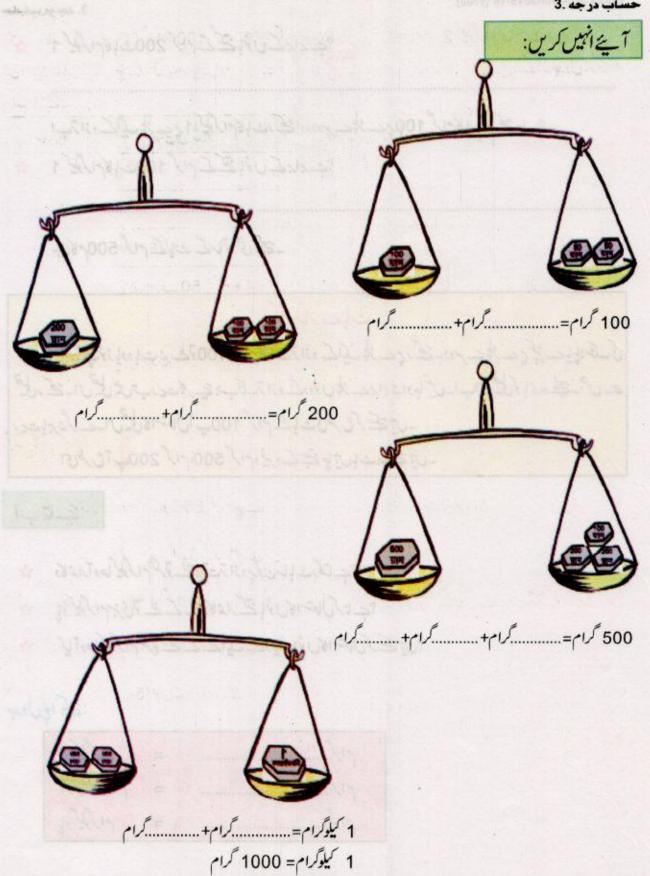

### اشتان

- خورة ما حدد دورار 200 دور

- شو بعد مدادر ۱۹۵۰ در میرادر ۱۹۵۰ در ۱

- وكريدُ أيما الماليل تكل للذ في الماريد في الماريد الماع الماليال 25 . 5
- 4. なしかきといれていれていましたというとはのいる?
- جره، يا المالي ول المرد والمرد والمرد المرد المر
- 2. によるといるというないいいかいからいっちょうしんまいる
- الدين المرادال المنظر المندن المنافعة والمالم 250 المراد المنظر المنافعة ال

## 原原

- مر سائدل المائدل المائدل المائد الم
- よいいというというとととないいとのまでしているのことのはといいか

| غور | الر 2003مر 2 |                |
|-----|--------------|----------------|
| 33  | 092517       |                |
| غۇ  | r 250        | لار 20+لار 200 |
| חור | りしむでい        | こいうなのうずっ       |

- رخيز ، ب اع

र्षेत्रवेत्रविष्टे हे हे हे हे हे हे हैं है

3字:

一的上水外外上的

۱۵۵۶ نالان المالان الم

المج المرتزية التحقي

yi きってolty →-15 tu も一分tua-

الميلو- الدو

(Capacity)

といれるとれる、これはなるはらありましているれるからからしいのう

| H.E.   | کائے ہوئل پانی    | حجم (لينَّر عين)  |
|--------|-------------------|-------------------|
| بائی ا | A THE WASHINGTON  | Kenamaki 2500 Eur |
| 8.1    | 1/2 // 1/2        | We have some      |
| .;     | 235               |                   |
| خ ر    | 4,802000 \$1842 F | THE THE TOTAL     |

41. S. 3. 3:

كسدابك المجافة المالج الألاك لالالعتدالالدالك المداندان الخلالالالالها المجاران الخطالة الابارا

## しなからいないがっている

جدله في المناه المناه

即了多名

ないろんといれ

ذائد شربهوا والمت

الجوناب المحاحد راتديل

اج تعرُّ أُو بِ التعديد ال

دستندر و را بر المراد و المرد و المنادر و را برد المنادر و را برد و المنادر و المنادر

يركيد التاليد

P14 (IV)

| ε. | بج لدن منسيه المالان الحصب |
|----|----------------------------|
| 3  | 2 - 10.1011110.1010        |
|    | ) /                        |

S. といいないましましましいはいいる

、 とはは上野にいいいから

| 0£ £Z 91 6 Z                                                                                                                                                                                                                                                                                                                                                                                                                                                                                                                                                                                                                                                                                                                                                                                                                                                                                                                                                                                                                                                                                                                                                                                                                                                                                                                                                                                                                                                                                                                                                                                                                                                                                                                                                                                                                                                                                                                                                                                                                                                                                                                   | 97 81 11 9                                                                                                                                                                                                                                                                                                                                                                                                                                                                                                                                                                                                                                                                                                                                                                                                                                                                                                                                                                                                                                                                                                                                                                                                                                                                                                                                                                                                                                                                                                                                                                                                                                                                                                                                                                                                                                                                                                                                                                                                                                                                                                                    | 87 17 71 4                         |
|--------------------------------------------------------------------------------------------------------------------------------------------------------------------------------------------------------------------------------------------------------------------------------------------------------------------------------------------------------------------------------------------------------------------------------------------------------------------------------------------------------------------------------------------------------------------------------------------------------------------------------------------------------------------------------------------------------------------------------------------------------------------------------------------------------------------------------------------------------------------------------------------------------------------------------------------------------------------------------------------------------------------------------------------------------------------------------------------------------------------------------------------------------------------------------------------------------------------------------------------------------------------------------------------------------------------------------------------------------------------------------------------------------------------------------------------------------------------------------------------------------------------------------------------------------------------------------------------------------------------------------------------------------------------------------------------------------------------------------------------------------------------------------------------------------------------------------------------------------------------------------------------------------------------------------------------------------------------------------------------------------------------------------------------------------------------------------------------------------------------------------|-------------------------------------------------------------------------------------------------------------------------------------------------------------------------------------------------------------------------------------------------------------------------------------------------------------------------------------------------------------------------------------------------------------------------------------------------------------------------------------------------------------------------------------------------------------------------------------------------------------------------------------------------------------------------------------------------------------------------------------------------------------------------------------------------------------------------------------------------------------------------------------------------------------------------------------------------------------------------------------------------------------------------------------------------------------------------------------------------------------------------------------------------------------------------------------------------------------------------------------------------------------------------------------------------------------------------------------------------------------------------------------------------------------------------------------------------------------------------------------------------------------------------------------------------------------------------------------------------------------------------------------------------------------------------------------------------------------------------------------------------------------------------------------------------------------------------------------------------------------------------------------------------------------------------------------------------------------------------------------------------------------------------------------------------------------------------------------------------------------------------------|------------------------------------|
| 67 77 51 8 1 77 76                                                                                                                                                                                                                                                                                                                                                                                                                                                                                                                                                                                                                                                                                                                                                                                                                                                                                                                                                                                                                                                                                                                                                                                                                                                                                                                                                                                                                                                                                                                                                                                                                                                                                                                                                                                                                                                                                                                                                                                                                                                                                                             |                                                                                                                                                                                                                                                                                                                                                                                                                                                                                                                                                                                                                                                                                                                                                                                                                                                                                                                                                                                                                                                                                                                                                                                                                                                                                                                                                                                                                                                                                                                                                                                                                                                                                                                                                                                                                                                                                                                                                                                                                                                                                                                               |                                    |
| The state of the s |                                                                                                                                                                                                                                                                                                                                                                                                                                                                                                                                                                                                                                                                                                                                                                                                                                                                                                                                                                                                                                                                                                                                                                                                                                                                                                                                                                                                                                                                                                                                                                                                                                                                                                                                                                                                                                                                                                                                                                                                                                                                                                                               |                                    |
| OF 10 AT TO                                                                                                                                                                                                                                                                                                                                                                                                                                                                                                                                                                                                                                                                                                                                                                                                                                                                                                                                                                                                                                                                                                                                                                                                                                                                                                                                                                                                                                                                                                                                                                                                                                                                                                                                                                                                                                                                                                                                                                                                                                                                                                                    | 06 62 91 6 7                                                                                                                                                                                                                                                                                                                                                                                                                                                                                                                                                                                                                                                                                                                                                                                                                                                                                                                                                                                                                                                                                                                                                                                                                                                                                                                                                                                                                                                                                                                                                                                                                                                                                                                                                                                                                                                                                                                                                                                                                                                                                                                  | 97 61 71 8                         |
| 6 13 20 27                                                                                                                                                                                                                                                                                                                                                                                                                                                                                                                                                                                                                                                                                                                                                                                                                                                                                                                                                                                                                                                                                                                                                                                                                                                                                                                                                                                                                                                                                                                                                                                                                                                                                                                                                                                                                                                                                                                                                                                                                                                                                                                     | 62 22 51 8 1                                                                                                                                                                                                                                                                                                                                                                                                                                                                                                                                                                                                                                                                                                                                                                                                                                                                                                                                                                                                                                                                                                                                                                                                                                                                                                                                                                                                                                                                                                                                                                                                                                                                                                                                                                                                                                                                                                                                                                                                                                                                                                                  | SZ 81 11 b 3                       |
| 97 61 71 5 441                                                                                                                                                                                                                                                                                                                                                                                                                                                                                                                                                                                                                                                                                                                                                                                                                                                                                                                                                                                                                                                                                                                                                                                                                                                                                                                                                                                                                                                                                                                                                                                                                                                                                                                                                                                                                                                                                                                                                                                                                                                                                                                 | 87 17 11 4 71 78                                                                                                                                                                                                                                                                                                                                                                                                                                                                                                                                                                                                                                                                                                                                                                                                                                                                                                                                                                                                                                                                                                                                                                                                                                                                                                                                                                                                                                                                                                                                                                                                                                                                                                                                                                                                                                                                                                                                                                                                                                                                                                              | 1E +7 LI OI E 44                   |
| SZ 81 11 p 160                                                                                                                                                                                                                                                                                                                                                                                                                                                                                                                                                                                                                                                                                                                                                                                                                                                                                                                                                                                                                                                                                                                                                                                                                                                                                                                                                                                                                                                                                                                                                                                                                                                                                                                                                                                                                                                                                                                                                                                                                                                                                                                 | LZ 07 EI 9 W                                                                                                                                                                                                                                                                                                                                                                                                                                                                                                                                                                                                                                                                                                                                                                                                                                                                                                                                                                                                                                                                                                                                                                                                                                                                                                                                                                                                                                                                                                                                                                                                                                                                                                                                                                                                                                                                                                                                                                                                                                                                                                                  | 0E EZ 91 6 Z 14                    |
| 2012 31500 FMA W/                                                                                                                                                                                                                                                                                                                                                                                                                                                                                                                                                                                                                                                                                                                                                                                                                                                                                                                                                                                                                                                                                                                                                                                                                                                                                                                                                                                                                                                                                                                                                                                                                                                                                                                                                                                                                                                                                                                                                                                                                                                                                                              | 2000 A S C C C C C C C C C C C C C C C C C C                                                                                                                                                                                                                                                                                                                                                                                                                                                                                                                                                                                                                                                                                                                                                                                                                                                                                                                                                                                                                                                                                                                                                                                                                                                                                                                                                                                                                                                                                                                                                                                                                                                                                                                                                                                                                                                                                                                                                                                                                                                                                  |                                    |
| 3 10 17 24 31                                                                                                                                                                                                                                                                                                                                                                                                                                                                                                                                                                                                                                                                                                                                                                                                                                                                                                                                                                                                                                                                                                                                                                                                                                                                                                                                                                                                                                                                                                                                                                                                                                                                                                                                                                                                                                                                                                                                                                                                                                                                                                                  | 2 12 19 26                                                                                                                                                                                                                                                                                                                                                                                                                                                                                                                                                                                                                                                                                                                                                                                                                                                                                                                                                                                                                                                                                                                                                                                                                                                                                                                                                                                                                                                                                                                                                                                                                                                                                                                                                                                                                                                                                                                                                                                                                                                                                                                    | 1 8 15 22 29                       |
| منو                                                                                                                                                                                                                                                                                                                                                                                                                                                                                                                                                                                                                                                                                                                                                                                                                                                                                                                                                                                                                                                                                                                                                                                                                                                                                                                                                                                                                                                                                                                                                                                                                                                                                                                                                                                                                                                                                                                                                                                                                                                                                                                            | 62                                                                                                                                                                                                                                                                                                                                                                                                                                                                                                                                                                                                                                                                                                                                                                                                                                                                                                                                                                                                                                                                                                                                                                                                                                                                                                                                                                                                                                                                                                                                                                                                                                                                                                                                                                                                                                                                                                                                                                                                                                                                                                                            | سيرا                               |
| 0E EZ 91 6 Z 2                                                                                                                                                                                                                                                                                                                                                                                                                                                                                                                                                                                                                                                                                                                                                                                                                                                                                                                                                                                                                                                                                                                                                                                                                                                                                                                                                                                                                                                                                                                                                                                                                                                                                                                                                                                                                                                                                                                                                                                                                                                                                                                 | 97 61 71 5                                                                                                                                                                                                                                                                                                                                                                                                                                                                                                                                                                                                                                                                                                                                                                                                                                                                                                                                                                                                                                                                                                                                                                                                                                                                                                                                                                                                                                                                                                                                                                                                                                                                                                                                                                                                                                                                                                                                                                                                                                                                                                                    | 67 77 51 8 1                       |
| 67 77 SI 8 I 2/5                                                                                                                                                                                                                                                                                                                                                                                                                                                                                                                                                                                                                                                                                                                                                                                                                                                                                                                                                                                                                                                                                                                                                                                                                                                                                                                                                                                                                                                                                                                                                                                                                                                                                                                                                                                                                                                                                                                                                                                                                                                                                                               | SZ 81 11 + 2/15                                                                                                                                                                                                                                                                                                                                                                                                                                                                                                                                                                                                                                                                                                                                                                                                                                                                                                                                                                                                                                                                                                                                                                                                                                                                                                                                                                                                                                                                                                                                                                                                                                                                                                                                                                                                                                                                                                                                                                                                                                                                                                               | 87 17 tl 4 70                      |
| 82 12 11 7                                                                                                                                                                                                                                                                                                                                                                                                                                                                                                                                                                                                                                                                                                                                                                                                                                                                                                                                                                                                                                                                                                                                                                                                                                                                                                                                                                                                                                                                                                                                                                                                                                                                                                                                                                                                                                                                                                                                                                                                                                                                                                                     | 1E PT LI 01 E                                                                                                                                                                                                                                                                                                                                                                                                                                                                                                                                                                                                                                                                                                                                                                                                                                                                                                                                                                                                                                                                                                                                                                                                                                                                                                                                                                                                                                                                                                                                                                                                                                                                                                                                                                                                                                                                                                                                                                                                                                                                                                                 | LZ 0Z E1 9 50                      |
| LZ 02 EI 9 3                                                                                                                                                                                                                                                                                                                                                                                                                                                                                                                                                                                                                                                                                                                                                                                                                                                                                                                                                                                                                                                                                                                                                                                                                                                                                                                                                                                                                                                                                                                                                                                                                                                                                                                                                                                                                                                                                                                                                                                                                                                                                                                   | OE EZ 91 6 Z                                                                                                                                                                                                                                                                                                                                                                                                                                                                                                                                                                                                                                                                                                                                                                                                                                                                                                                                                                                                                                                                                                                                                                                                                                                                                                                                                                                                                                                                                                                                                                                                                                                                                                                                                                                                                                                                                                                                                                                                                                                                                                                  | 97 61 71 5                         |
| 97 61 71 8 44/                                                                                                                                                                                                                                                                                                                                                                                                                                                                                                                                                                                                                                                                                                                                                                                                                                                                                                                                                                                                                                                                                                                                                                                                                                                                                                                                                                                                                                                                                                                                                                                                                                                                                                                                                                                                                                                                                                                                                                                                                                                                                                                 | 67 77 51 8 1                                                                                                                                                                                                                                                                                                                                                                                                                                                                                                                                                                                                                                                                                                                                                                                                                                                                                                                                                                                                                                                                                                                                                                                                                                                                                                                                                                                                                                                                                                                                                                                                                                                                                                                                                                                                                                                                                                                                                                                                                                                                                                                  | ST 81 11 t 44                      |
| ST 81 11 b 161                                                                                                                                                                                                                                                                                                                                                                                                                                                                                                                                                                                                                                                                                                                                                                                                                                                                                                                                                                                                                                                                                                                                                                                                                                                                                                                                                                                                                                                                                                                                                                                                                                                                                                                                                                                                                                                                                                                                                                                                                                                                                                                 | 87 17 P1 L 18F                                                                                                                                                                                                                                                                                                                                                                                                                                                                                                                                                                                                                                                                                                                                                                                                                                                                                                                                                                                                                                                                                                                                                                                                                                                                                                                                                                                                                                                                                                                                                                                                                                                                                                                                                                                                                                                                                                                                                                                                                                                                                                                | 1E +7 LI 01 E 101                  |
| ₹ 3 10 11 5¢                                                                                                                                                                                                                                                                                                                                                                                                                                                                                                                                                                                                                                                                                                                                                                                                                                                                                                                                                                                                                                                                                                                                                                                                                                                                                                                                                                                                                                                                                                                                                                                                                                                                                                                                                                                                                                                                                                                                                                                                                                                                                                                   | 42 02 81 9                                                                                                                                                                                                                                                                                                                                                                                                                                                                                                                                                                                                                                                                                                                                                                                                                                                                                                                                                                                                                                                                                                                                                                                                                                                                                                                                                                                                                                                                                                                                                                                                                                                                                                                                                                                                                                                                                                                                                                                                                                                                                                                    | 0E EZ 91 6 Z 3                     |
| 2                                                                                                                                                                                                                                                                                                                                                                                                                                                                                                                                                                                                                                                                                                                                                                                                                                                                                                                                                                                                                                                                                                                                                                                                                                                                                                                                                                                                                                                                                                                                                                                                                                                                                                                                                                                                                                                                                                                                                                                                                                                                                                                              | 100                                                                                                                                                                                                                                                                                                                                                                                                                                                                                                                                                                                                                                                                                                                                                                                                                                                                                                                                                                                                                                                                                                                                                                                                                                                                                                                                                                                                                                                                                                                                                                                                                                                                                                                                                                                                                                                                                                                                                                                                                                                                                                                           | अगर                                |
| 4                                                                                                                                                                                                                                                                                                                                                                                                                                                                                                                                                                                                                                                                                                                                                                                                                                                                                                                                                                                                                                                                                                                                                                                                                                                                                                                                                                                                                                                                                                                                                                                                                                                                                                                                                                                                                                                                                                                                                                                                                                                                                                                              |                                                                                                                                                                                                                                                                                                                                                                                                                                                                                                                                                                                                                                                                                                                                                                                                                                                                                                                                                                                                                                                                                                                                                                                                                                                                                                                                                                                                                                                                                                                                                                                                                                                                                                                                                                                                                                                                                                                                                                                                                                                                                                                               | 211                                |
| ₹ LI 01 €                                                                                                                                                                                                                                                                                                                                                                                                                                                                                                                                                                                                                                                                                                                                                                                                                                                                                                                                                                                                                                                                                                                                                                                                                                                                                                                                                                                                                                                                                                                                                                                                                                                                                                                                                                                                                                                                                                                                                                                                                                                                                                                      | 47 07 13 9                                                                                                                                                                                                                                                                                                                                                                                                                                                                                                                                                                                                                                                                                                                                                                                                                                                                                                                                                                                                                                                                                                                                                                                                                                                                                                                                                                                                                                                                                                                                                                                                                                                                                                                                                                                                                                                                                                                                                                                                                                                                                                                    | 67 77 51 8 1                       |
| OE EZ 91 6 Z 200                                                                                                                                                                                                                                                                                                                                                                                                                                                                                                                                                                                                                                                                                                                                                                                                                                                                                                                                                                                                                                                                                                                                                                                                                                                                                                                                                                                                                                                                                                                                                                                                                                                                                                                                                                                                                                                                                                                                                                                                                                                                                                               | 97 61 71 5                                                                                                                                                                                                                                                                                                                                                                                                                                                                                                                                                                                                                                                                                                                                                                                                                                                                                                                                                                                                                                                                                                                                                                                                                                                                                                                                                                                                                                                                                                                                                                                                                                                                                                                                                                                                                                                                                                                                                                                                                                                                                                                    | 87 17 11 1                         |
| 67 77 51 8 1                                                                                                                                                                                                                                                                                                                                                                                                                                                                                                                                                                                                                                                                                                                                                                                                                                                                                                                                                                                                                                                                                                                                                                                                                                                                                                                                                                                                                                                                                                                                                                                                                                                                                                                                                                                                                                                                                                                                                                                                                                                                                                                   | SZ 81 11 t ***                                                                                                                                                                                                                                                                                                                                                                                                                                                                                                                                                                                                                                                                                                                                                                                                                                                                                                                                                                                                                                                                                                                                                                                                                                                                                                                                                                                                                                                                                                                                                                                                                                                                                                                                                                                                                                                                                                                                                                                                                                                                                                                | LZ 0Z EI 9 50                      |
| S 14 21 28                                                                                                                                                                                                                                                                                                                                                                                                                                                                                                                                                                                                                                                                                                                                                                                                                                                                                                                                                                                                                                                                                                                                                                                                                                                                                                                                                                                                                                                                                                                                                                                                                                                                                                                                                                                                                                                                                                                                                                                                                                                                                                                     | CONTRACTOR OF THE PARTY OF THE |                                    |
|                                                                                                                                                                                                                                                                                                                                                                                                                                                                                                                                                                                                                                                                                                                                                                                                                                                                                                                                                                                                                                                                                                                                                                                                                                                                                                                                                                                                                                                                                                                                                                                                                                                                                                                                                                                                                                                                                                                                                                                                                                                                                                                                | 1E +2 71 01 E                                                                                                                                                                                                                                                                                                                                                                                                                                                                                                                                                                                                                                                                                                                                                                                                                                                                                                                                                                                                                                                                                                                                                                                                                                                                                                                                                                                                                                                                                                                                                                                                                                                                                                                                                                                                                                                                                                                                                                                                                                                                                                                 | 97 61 71 5                         |
| Te oc c1 3                                                                                                                                                                                                                                                                                                                                                                                                                                                                                                                                                                                                                                                                                                                                                                                                                                                                                                                                                                                                                                                                                                                                                                                                                                                                                                                                                                                                                                                                                                                                                                                                                                                                                                                                                                                                                                                                                                                                                                                                                                                                                                                     | 06 62 91 6 2 340                                                                                                                                                                                                                                                                                                                                                                                                                                                                                                                                                                                                                                                                                                                                                                                                                                                                                                                                                                                                                                                                                                                                                                                                                                                                                                                                                                                                                                                                                                                                                                                                                                                                                                                                                                                                                                                                                                                                                                                                                                                                                                              | SZ 81 11 t                         |
| 97 61 71 5                                                                                                                                                                                                                                                                                                                                                                                                                                                                                                                                                                                                                                                                                                                                                                                                                                                                                                                                                                                                                                                                                                                                                                                                                                                                                                                                                                                                                                                                                                                                                                                                                                                                                                                                                                                                                                                                                                                                                                                                                                                                                                                     | 67 77 51 8 1 12                                                                                                                                                                                                                                                                                                                                                                                                                                                                                                                                                                                                                                                                                                                                                                                                                                                                                                                                                                                                                                                                                                                                                                                                                                                                                                                                                                                                                                                                                                                                                                                                                                                                                                                                                                                                                                                                                                                                                                                                                                                                                                               | 42 TI 01 E 154                     |
| \$7 81 11 p                                                                                                                                                                                                                                                                                                                                                                                                                                                                                                                                                                                                                                                                                                                                                                                                                                                                                                                                                                                                                                                                                                                                                                                                                                                                                                                                                                                                                                                                                                                                                                                                                                                                                                                                                                                                                                                                                                                                                                                                                                                                                                                    | 1 14 21 28                                                                                                                                                                                                                                                                                                                                                                                                                                                                                                                                                                                                                                                                                                                                                                                                                                                                                                                                                                                                                                                                                                                                                                                                                                                                                                                                                                                                                                                                                                                                                                                                                                                                                                                                                                                                                                                                                                                                                                                                                                                                                                                    | 06 62 91 6 2 3                     |
| 20                                                                                                                                                                                                                                                                                                                                                                                                                                                                                                                                                                                                                                                                                                                                                                                                                                                                                                                                                                                                                                                                                                                                                                                                                                                                                                                                                                                                                                                                                                                                                                                                                                                                                                                                                                                                                                                                                                                                                                                                                                                                                                                             | 30                                                                                                                                                                                                                                                                                                                                                                                                                                                                                                                                                                                                                                                                                                                                                                                                                                                                                                                                                                                                                                                                                                                                                                                                                                                                                                                                                                                                                                                                                                                                                                                                                                                                                                                                                                                                                                                                                                                                                                                                                                                                                                                            | 1270                               |
| SZ 81 11 b 25                                                                                                                                                                                                                                                                                                                                                                                                                                                                                                                                                                                                                                                                                                                                                                                                                                                                                                                                                                                                                                                                                                                                                                                                                                                                                                                                                                                                                                                                                                                                                                                                                                                                                                                                                                                                                                                                                                                                                                                                                                                                                                                  | SZ 81 II + 25                                                                                                                                                                                                                                                                                                                                                                                                                                                                                                                                                                                                                                                                                                                                                                                                                                                                                                                                                                                                                                                                                                                                                                                                                                                                                                                                                                                                                                                                                                                                                                                                                                                                                                                                                                                                                                                                                                                                                                                                                                                                                                                 | 87 17 11 28                        |
| 1E #7 LI OI E 21                                                                                                                                                                                                                                                                                                                                                                                                                                                                                                                                                                                                                                                                                                                                                                                                                                                                                                                                                                                                                                                                                                                                                                                                                                                                                                                                                                                                                                                                                                                                                                                                                                                                                                                                                                                                                                                                                                                                                                                                                                                                                                               | PZ LI 01 E 2017                                                                                                                                                                                                                                                                                                                                                                                                                                                                                                                                                                                                                                                                                                                                                                                                                                                                                                                                                                                                                                                                                                                                                                                                                                                                                                                                                                                                                                                                                                                                                                                                                                                                                                                                                                                                                                                                                                                                                                                                                                                                                                               | LZ 0Z E1 9 2/19                    |
|                                                                                                                                                                                                                                                                                                                                                                                                                                                                                                                                                                                                                                                                                                                                                                                                                                                                                                                                                                                                                                                                                                                                                                                                                                                                                                                                                                                                                                                                                                                                                                                                                                                                                                                                                                                                                                                                                                                                                                                                                                                                                                                                |                                                                                                                                                                                                                                                                                                                                                                                                                                                                                                                                                                                                                                                                                                                                                                                                                                                                                                                                                                                                                                                                                                                                                                                                                                                                                                                                                                                                                                                                                                                                                                                                                                                                                                                                                                                                                                                                                                                                                                                                                                                                                                                               |                                    |
| 0£ £7 91 6 7 TT                                                                                                                                                                                                                                                                                                                                                                                                                                                                                                                                                                                                                                                                                                                                                                                                                                                                                                                                                                                                                                                                                                                                                                                                                                                                                                                                                                                                                                                                                                                                                                                                                                                                                                                                                                                                                                                                                                                                                                                                                                                                                                                | £Z 91 6 Z                                                                                                                                                                                                                                                                                                                                                                                                                                                                                                                                                                                                                                                                                                                                                                                                                                                                                                                                                                                                                                                                                                                                                                                                                                                                                                                                                                                                                                                                                                                                                                                                                                                                                                                                                                                                                                                                                                                                                                                                                                                                                                                     |                                    |
| DC CC 71 0 6                                                                                                                                                                                                                                                                                                                                                                                                                                                                                                                                                                                                                                                                                                                                                                                                                                                                                                                                                                                                                                                                                                                                                                                                                                                                                                                                                                                                                                                                                                                                                                                                                                                                                                                                                                                                                                                                                                                                                                                                                                                                                                                   | 26 71 0 6                                                                                                                                                                                                                                                                                                                                                                                                                                                                                                                                                                                                                                                                                                                                                                                                                                                                                                                                                                                                                                                                                                                                                                                                                                                                                                                                                                                                                                                                                                                                                                                                                                                                                                                                                                                                                                                                                                                                                                                                                                                                                                                     | 26 01 61 3                         |
| DE EL 91 0 L                                                                                                                                                                                                                                                                                                                                                                                                                                                                                                                                                                                                                                                                                                                                                                                                                                                                                                                                                                                                                                                                                                                                                                                                                                                                                                                                                                                                                                                                                                                                                                                                                                                                                                                                                                                                                                                                                                                                                                                                                                                                                                                   | 22 SI 8 I 3                                                                                                                                                                                                                                                                                                                                                                                                                                                                                                                                                                                                                                                                                                                                                                                                                                                                                                                                                                                                                                                                                                                                                                                                                                                                                                                                                                                                                                                                                                                                                                                                                                                                                                                                                                                                                                                                                                                                                                                                                                                                                                                   | 57 81 11 7 90                      |
| 62 22 21 8 1 3                                                                                                                                                                                                                                                                                                                                                                                                                                                                                                                                                                                                                                                                                                                                                                                                                                                                                                                                                                                                                                                                                                                                                                                                                                                                                                                                                                                                                                                                                                                                                                                                                                                                                                                                                                                                                                                                                                                                                                                                                                                                                                                 | 22 SI 8 I 30 SE 22 SE 41 T 4 21 28                                                                                                                                                                                                                                                                                                                                                                                                                                                                                                                                                                                                                                                                                                                                                                                                                                                                                                                                                                                                                                                                                                                                                                                                                                                                                                                                                                                                                                                                                                                                                                                                                                                                                                                                                                                                                                                                                                                                                                                                                                                                                            | SZ 81 11 + 190<br>15 +7 11 01 5 44 |
| 87 17 91 4 51 58<br>87 17 91 4 51 58                                                                                                                                                                                                                                                                                                                                                                                                                                                                                                                                                                                                                                                                                                                                                                                                                                                                                                                                                                                                                                                                                                                                                                                                                                                                                                                                                                                                                                                                                                                                                                                                                                                                                                                                                                                                                                                                                                                                                                                                                                                                                           | 22 SI B I 37<br>87 17 11 L 447                                                                                                                                                                                                                                                                                                                                                                                                                                                                                                                                                                                                                                                                                                                                                                                                                                                                                                                                                                                                                                                                                                                                                                                                                                                                                                                                                                                                                                                                                                                                                                                                                                                                                                                                                                                                                                                                                                                                                                                                                                                                                                | 57 81 11 7 70                      |