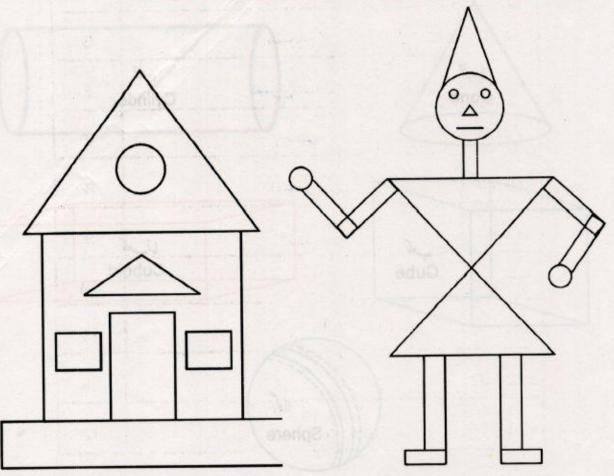

# ایک جیسی بناوٹوں کوملائے اورایک جیسارنگ بھریئے۔

آپ نے کچھ جیومیٹر یکل بناوٹوں کی پیچان کر لی ہے۔

- 🖈 تكوناشكل والى بناوك كومثلث كہتے ہيں۔ يہ تين خطوط سے گھرى ہوتى ہے۔
  - مربع اورستطيل چوكونے يا چوكورشكل والے ہوتے ہيں۔
  - متطیل میں آمنے سامنے کے خطوط (اصلاع) برابر ہوتے ہیں۔
    - مربع میں جاروں اصلاع برابر ہوتے ہیں۔
      - 🖈 چپٹا گول شکل دائرہ کہلاتا ہے۔
- الی گول بناوٹ یا چیز جو چاروں طرف ہے گول اور ٹھوس ہواُ ہے گولا کہتے ہیں۔جیسے گیند
- الیی شکل جس میں تکون اور گول نماد ونوں بناوٹ ہوتی ہومخر وط (Cone) کہلاتی ہے۔ جیسے کیپ، جوکر کی تکونی ٹوپی۔
  - الیی لمبی بناوٹ جس کے دونوں سرے دائر ہنما ہوں بیلن کہلا تا ہے۔ جیسے لو ہے کا پائپ۔
- ایی شکل جس میں لمبائی چوڑائی اوراونچائی تینوں ہو مکعب نما کہلاتی ہے۔ مکعب میں لمبائی چوڑائی اوراونچائی تینوں برابر ہوتے میں ۔ جبکہ معکب نمامیں تینوں برابرنہیں ہوتے میں ۔ جیسے لوڈو کا پانسہ مکعب ہے اور دیاسلائی مکعب نماہے۔