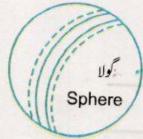

# ایک جیسی بناوٹوں کوملائے اورایک جیسارنگ بھریئے۔

آپ نے کچھ جیومیٹر یکل بناوٹوں کی پیچان کر لی ہے۔

- 🖈 تكوناشكل والى بناوك كومثلث كہتے ہيں۔ يہ تين خطوط سے گھرى ہوتى ہے۔
  - مربع اورستطيل چوكونے يا چوكورشكل والے ہوتے ہيں۔
  - متطیل میں آمنے سامنے کے خطوط (اصلاع) برابر ہوتے ہیں۔
    - مربع میں جاروں اصلاع برابر ہوتے ہیں۔
      - 🖈 چپٹا گول شکل دائرہ کہلاتا ہے۔
- الی گول بناوٹ یا چیز جو چاروں طرف ہے گول اور ٹھوس ہواُ ہے گولا کہتے ہیں۔جیسے گیند
- الیی شکل جس میں تکون اور گول نماد ونوں بناوٹ ہوتی ہومخر وط (Cone) کہلاتی ہے۔ جیسے کیپ، جوکر کی تکونی ٹوپی۔
  - الیی لمبی بناوٹ جس کے دونوں سرے دائر ہنما ہوں بیلن کہلا تا ہے۔ جیسے لو ہے کا پائپ۔
- ایی شکل جس میں لمبائی چوڑائی اوراونچائی تینوں ہو مکعب نما کہلاتی ہے۔ مکعب میں لمبائی چوڑائی اوراونچائی تینوں برابر ہوتے میں ۔ جبکہ معکب نمامیں تینوں برابرنہیں ہوتے میں ۔ جیسے لوڈو کا پانسہ مکعب ہے اور دیاسلائی مکعب نماہے۔