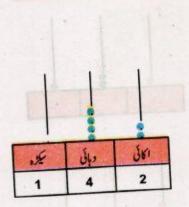

# عدد كے مطابق كن تارے ميں موتى بنائے:

### خال: عدد 142

تصویر میں 142 عدد میں میں 2 ہندسہ اکائی مقام پر، 4 ہندسہ دہائی مقام پر، 4 ہندسہ دہائی مقام پر، 4 ہندسہ دہائی مقام پر، 4 ہندسہ کی گائے 1 ہندسہ کی گائے گئے ہیں۔ ای طرح درج اعداد میں کس ہندسہ کا مقام کہاں ہوگا لکھے اور گن تارے میں موتی لگائے۔

(74)

(159)

(105)

(8)

و يكفيخ ، يحقيدًا ور لكفية : ا ایک سیکره، دود مائیال، ایک اکائی ایک ایک سوائیس ۔ کیڑے ۔۔۔ دہائی ۔۔۔ اکائیاں ۔۔۔ \_\_\_ اکائیاں