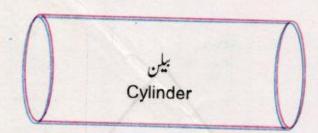

# ایک جیسی بناوٹوں کوملائے اورایک جیسارنگ بھریئے۔

آپ نے کچھ جیومیٹر یکل بناوٹوں کی پیچان کر لی ہے۔

- 🖈 تكوناشكل والى بناوك كومثلث كہتے ہيں۔ يہ تين خطوط سے گھرى ہوتى ہے۔
  - مربع اورستطيل چوكونے يا چوكورشكل والے ہوتے ہيں۔
  - متطیل میں آمنے سامنے کے خطوط (اصلاع) برابر ہوتے ہیں۔
    - مربع میں جاروں اصلاع برابر ہوتے ہیں۔
      - 🖈 چپٹا گول شکل دائرہ کہلاتا ہے۔
- الی گول بناوٹ یا چیز جو چاروں طرف ہے گول اور ٹھوس ہواُ ہے گولا کہتے ہیں۔جیسے گیند
- الیی شکل جس میں تکون اور گول نماد ونوں بناوٹ ہوتی ہومخر وط (Cone) کہلاتی ہے۔ جیسے کیپ، جوکر کی تکونی ٹوپی۔
  - الیی لمبی بناوٹ جس کے دونوں سرے دائر ہنما ہوں بیلن کہلا تا ہے۔ جیسے لو ہے کا پائپ۔
- ایی شکل جس میں لمبائی چوڑائی اوراونچائی تینوں ہو مکعب نما کہلاتی ہے۔ مکعب میں لمبائی چوڑائی اوراونچائی تینوں برابر ہوتے میں ۔ جبکہ معکب نمامیں تینوں برابرنہیں ہوتے میں ۔ جیسے لوڈو کا پانسہ مکعب ہے اور دیاسلائی مکعب نماہے۔