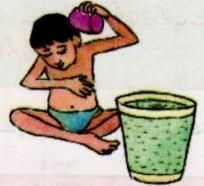

5. صفحہ 20 پردیئے گئے 7 مکاروں والے ٹین گرام میں درج عددوالے اشکال میں کتنے کنارے برابر ہیں؟

(الف) 2اور5يس

(ب) 1اور7يس

(3) 2اور 3 يس

(e) 21eck#

کھا اشکال سے ہوتے ہیں ،جن کے اگر دوھتے کئے جائیں قو دُونوں جھے ایک دوسرے کو پوری طرح ڈھک لیتے ہیں۔ایسی ہی کچھ افكال كوينج ويلصف 差量 کھاشکال ایے ہوتے ہیں جن کے دو صے کرنے پر دونوں جھے ایک دوسرے کو سی بھی سمت سے نہیں ڈھکتے ہیں۔ آپ کاغذ پراو پر بنی تصویروں کو بنا کر نقطہ والے خط پر ہے موڑ کر دیکھئے کہ کیا کاغذ کے دونوں تصےایک دوسرے کوڈ ھکتے ہیں یانہیں؟ نے کوشکلیں دی گئی ہیں۔ اُن میں جوشکل نقط والے خط سے موڑنے پرایک دوسرے کوڈ ھاکتی ہیں، اِس پر ( مر) کا نشان اور جو نبين دُ حاكِي بين أس ير ( x ) كانتان لكاتي-