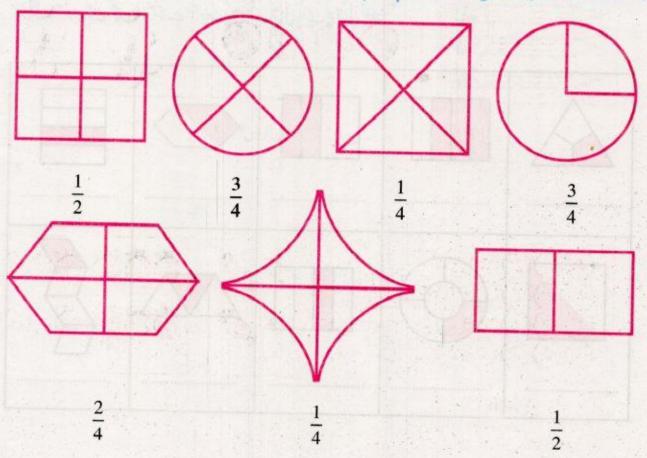

# علم اقليدس يا جيوميشري (Geometry)

رنگ بحرین:

 $\triangle$ 

116

نيلا

13

1/2

 $\bigcirc$ 

لال

نیچ دی گئی تصویروں میں او پروالی بناوٹیں تلاش کیجئے اور بتائے ہوئے کےمطابق رنگ جریے۔

متطیل Rectangle