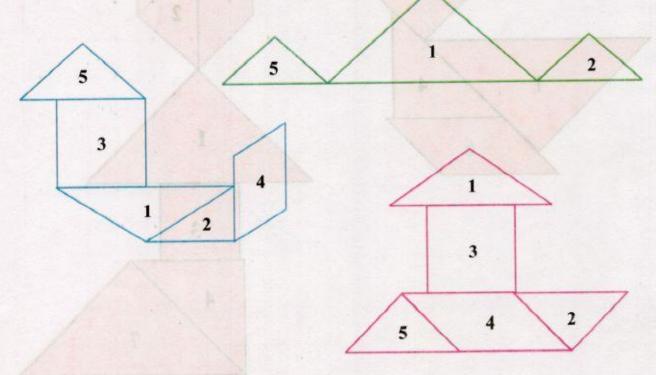

# ية 7 كلوول والاثين أكرام ب-إحاكيك في بنائية اوركاك كرالك تجيئ - بكريني وية محدا الكال بنائية -

#### 1. کھے گئے گلزوں سے درج ذیل شکل بنایے: (الف) صرف دو کونوں سے

(ب) صرف كالاانبر 3،2 اور 5 ميس \_\_\_

3. 7 فکروں کے ٹین گرام کے ایسے دو کھڑے کون سے ہیں جو بالکل ایک جیسے ہیں؟ کرے دیکھئے۔

4. 7 مكرون والاثين كرام مين درج ذيل شكل كودهوند كرثين كرام ك ككر عائمبرد يجير